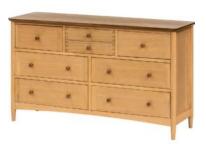

3 Over 4 Chest 90cm(w) 116.5cm(h) 45cm(d) was £1299 Sale from £879

3 Over 4 Wide Chest 135cm(w) 77.5cm(h) 45cm(d) was £1299 Sale from £879

Dressing Table and Mirror 104cm(w) 144cm(h) 48cm(d) was £895 Sale from £599