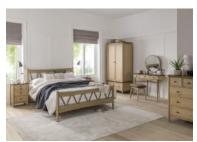

## **Marvic**

The Marvic oak bedroom furniture range is ideal for rustic styling. The dark tops and drawer knobs contrast beautifully with the natural finish of the cabinets, creating an attractive two-tone appearance. Spindle detail on the bed frames, round tapered legs and overhanging tops give the range a light, elegant feel. The Marvic range includes a king size and double bed, two bedsides and a selection of storage furniture in a variety of shapes and sizes to suit your bedroom.

## Products in this range:

5'0 King Size High Foot End Bed 160cm(w) 102cm(h) 200cm(d) was £1089 Sale from £739

4'6 Double High Foot End Bed 145cm(w) 102cm(h) 200cm(d) was £1025 Sale from £695

Round Night Stand 45cm(w) 60.4cm(h) 45cm(d) was £315 Sale from £209