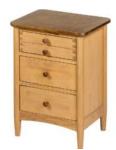

3 Drawer Bedside 45cm(w) 63cm(h) 38cm(d) was £399 Sale from £269

5 Drawer Wellington Chest 55cm(w) 118cm(h) 45cm(d) was £885 Sale from £599

3 Over 3 Chest 90cm(w) 96.5cm(h) 45cm(d) was £1059 Sale from £719