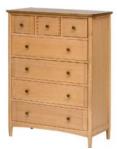

3 Over 4 Chest 90cm(w) 116.5cm(h) 45cm(d) was £1299 Sale from £879

3 Over 4 Wide Chest 135cm(w) 77.5cm(h) 45cm(d) was £1299 Sale from £879

Dressing Table and Mirror 104cm(w) 144cm(h) 48cm(d) was £895 Sale from £599