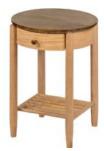

## Products in this range:

5'0 King Size High Foot End Bed 160cm(w) 102cm(h) 200cm(d) was £1089 Sale from £739

4'6 Double High Foot End Bed 145cm(w) 102cm(h) 200cm(d) was £1025 Sale from £695

Round Night Stand 45cm(w) 60.4cm(h) 45cm(d) was £315 Sale from £209