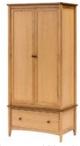

## LEE LONGLANDS

Dressing Table Stool 50cm(w) 50cm(h) 35cm(d) was £265 Sale from £179

1 Drawer Wardrobe 90cm(w) 192cm(h) 57.5cm(d) was £1655 Sale from £1125