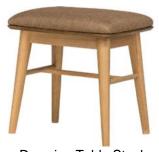

## LEE LONGLANDS

Dressing Table Stool 50cm(w) 50cm(h) 35cm(d) was £265 Sale from £179

1 Drawer Wardrobe 90cm(w) 192cm(h) 57.5cm(d) was £1655 Sale from £1125