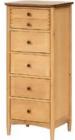

3 Drawer Bedside 45cm(w) 63cm(h) 38cm(d) was £399 Sale from £269

5 Drawer Wellington Chest 55cm(w) 118cm(h) 45cm(d) was £885 Sale from £599

3 Over 3 Chest 90cm(w) 96.5cm(h) 45cm(d) was £1059 Sale from £719