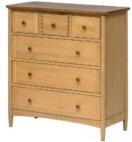

3 Drawer Bedside 45cm(w) 63cm(h) 38cm(d) was £399 Sale from £269

5 Drawer Wellington Chest 55cm(w) 118cm(h) 45cm(d) was £885 Sale from £599

3 Over 3 Chest 90cm(w) 96.5cm(h) 45cm(d) was £1059 Sale from £719