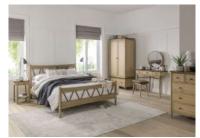

## **Marvic**

The Marvic oak bedroom furniture range is ideal for rustic styling. The dark tops and drawer knobs contrast beautifully with the natural finish of the cabinets, creating an attractive two-tone appearance. Spindle detail on the bed frames, round tapered legs and overhanging tops give the range a light, elegant feel. The Marvic range includes a king size and double bed, two bedsides and a selection of storage furniture in a variety of shapes and sizes to suit your bedroom.

## Products in this range:

5'0 King Size High Foot End Bed 160cm(w) 102cm(h) 200cm(d) was £1089 Sale from £739

4'6 Double High Foot End Bed 145cm(w) 102cm(h) 200cm(d) was £1025 Sale from £695

Round Night Stand 45cm(w) 60.4cm(h) 45cm(d) was £315 Sale from £209