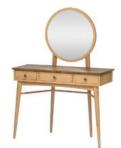

3 Over 4 Chest 90cm(w) 116.5cm(h) 45cm(d) was £1299 Sale from £879

3 Over 4 Wide Chest 135cm(w) 77.5cm(h) 45cm(d) was £1299 Sale from £879

Dressing Table and Mirror 104cm(w) 144cm(h) 48cm(d) was £895 Sale from £599