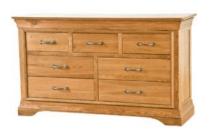

Oak 2 Over 3 Chest of Drawers 100cm(w) 97.8cm(h) 43.8cm(d) was £849 Sale from £599

## LEE LONGLANDS

Oak 2 Over 4 Chest of Drawers 100cm(w) 115.1cm(h) 43.8cm(d) was £1025 Sale from £735

Oak 3 Over 4 Chest of Drawers 141cm(w) 80.5cm(h) 43.8cm(d) was £969 Sale from £695

Oak Full Length Wardrobe 111cm(w) 191cm(h) 59.6cm(d) was £1235 Sale from £889