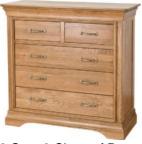

## LEE LONGLANDS

Oak 2 Over 4 Chest of Drawers 100cm(w) 115.1cm(h) 43.8cm(d) was £1025 Sale from £735

Oak 3 Over 4 Chest of Drawers 141cm(w) 80.5cm(h) 43.8cm(d) was £969 Sale from £695

Oak Full Length Wardrobe 111cm(w) 191cm(h) 59.6cm(d) was £1235 Sale from £889