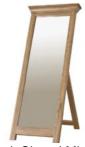

(d) was £375 Sale from £269



Oak 5 Drawer Wellington Chest 59cm(w) 103.8cm(h) 43.8cm(d) was £615 Sale from £439



Oak 2 Over 2 Chest of Drawers 100cm(w) 80.5cm(h) 43.8cm(d) was £745 Sale from £535



Oak 2 Over 3 Chest of Drawers 100cm(w) 97.8cm(h) 43.8cm(d) was £849 Sale from £599

## LEE LONGLANDS



Oak 2 Over 4 Chest of Drawers 100cm(w) 115.1cm(h) 43.8cm(d) was £1025 Sale from £735



Oak 3 Over 4 Chest of Drawers 141cm(w) 80.5cm(h) 43.8cm(d) was £969 Sale from £695



Oak Full Length Wardrobe 111cm(w) 191cm(h) 59.6cm(d) was £1235 Sale from £889



Oak Triple Wardrobe 163.1cm(w) 191cm(h) 59.6cm(d) was £2339 Sale from £1679



Oak Single Pedestal Dressing Table 122cm(w) 77.8cm(h) 43.8cm(d) was £595 Sale from £425



Oak Blanket Box 110cm(w) 50cm(h) 58.5cm(d) was £595 Sale from £425



Oak Cheval Mirror 59cm(w) 147cm(h) 12cm(d) was £255 Sale from £179