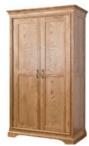

Oak Triple Wardrobe 163.1cm(w) 191cm(h) 59.6cm(d) was £2339 Sale from £1679

Oak Single Pedestal Dressing Table 122cm(w) 77.8cm(h) 43.8cm(d) was £595 Sale from £425

Oak Blanket Box 110cm(w) 50cm(h) 58.5cm(d) was £595 Sale from £425