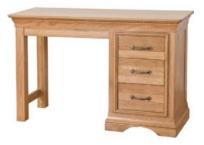

Oak Triple Wardrobe 163.1cm(w) 191cm(h) 59.6cm(d) was £2339 Sale from £1679

Oak Single Pedestal Dressing Table 122cm(w) 77.8cm(h) 43.8cm(d) was £595 Sale from £425

Oak Blanket Box 110cm(w) 50cm(h) 58.5cm(d) was £595 Sale from £425