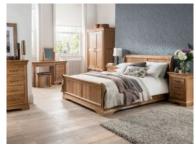

## **Padbury**

Handcrafted from solid American white oak, the Padbury bedroom furniture collection is bursting with French farmhouse style. The range is finished in a traditional lacquer, giving each piece a warm and attractive coloration. Tongue and groove backs and dovetail joints offer extra strength and longevity. The Padbury range includes sleigh bed frames in all standard sizes, fabulous centrepieces for any traditional style bedroom. Wardrobes, chests of drawers and bedside tables are available in a variety of shapes and sizes to suit your home.

## Products in this range:

Oak 4'6 Double Sleigh Bed Frame 208cm(w) 104.5cm(h) 149.2cm(d) was £1225 Sale from £879

Oak 5'0 King Size Sleigh Bed Frame 215.5cm(w) 104.5cm(h) 165cm(d) was £1329 Sale from £955