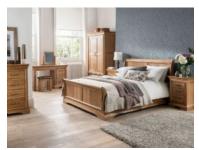

## **Padbury**

Handcrafted from solid American white oak, the Padbury bedroom furniture collection is bursting with French farmhouse style. The range is finished in a traditional lacquer, giving each piece a warm and attractive coloration. Tongue and groove backs and dovetail joints offer extra strength and longevity. The Padbury range includes sleigh bed frames in all standard sizes, fabulous centrepieces for any traditional style bedroom. Wardrobes, chests of drawers and bedside tables are available in a variety of shapes and sizes to suit your home.

## Products in this range:

Oak 4'6 Double Sleigh Bed Frame 208cm(w) 104.5cm(h) 149.2cm(d) was £1225 Sale from £879

Oak 5'0 King Size Sleigh Bed Frame 215.5cm(w) 104.5cm(h) 165cm(d) was £1329 Sale from £955