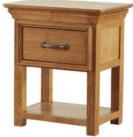

Oak 6'0 Super King Sleigh Bed Frame 215.5cm(w) 104.5cm(h) 195.7cm(d) was £1485 Sale from £1069

Oak Nightstand 50cm(w) 57cm(h) 35cm(d) was £275 Sale from £195

Oak 2 Drawer Bedside 50cm(w) 57cm(h) 40cm(d) was £335 Sale from £239

Oak 3 Drawer Bedside 50cm(w) 67cm(h) 40cm(d) was £375 Sale from £269

Oak 5 Drawer Wellington Chest 59cm(w) 103.8cm(h) 43.8cm(d) was £615 Sale from £439

Oak 2 Over 2 Chest of Drawers 100cm(w) 80.5cm(h) 43.8cm(d) was £745 Sale from £535