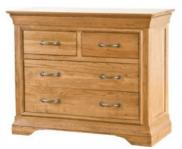

Oak 3 Drawer Bedside 50cm(w) 67cm(h) 40cm(d) was £375 Sale from £269

Oak 5 Drawer Wellington Chest 59cm(w) 103.8cm(h) 43.8cm(d) was £615 Sale from £439

Oak 2 Over 2 Chest of Drawers 100cm(w) 80.5cm(h) 43.8cm(d) was £745 Sale from £535

Oak 2 Over 3 Chest of Drawers 100cm(w) 97.8cm(h) 43.8cm(d) was £849 Sale from £599