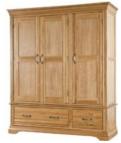

Oak Triple Wardrobe 163.1cm(w) 191cm(h) 59.6cm(d) was £2339 Sale from £1679

Oak Single Pedestal Dressing Table 122cm(w) 77.8cm(h) 43.8cm(d) was £595 Sale from £425

Oak Blanket Box 110cm(w) 50cm(h) 58.5cm(d) was £595 Sale from £425