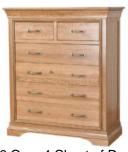

## LEE LONGLANDS

Oak 2 Over 4 Chest of Drawers 100cm(w) 115.1cm(h) 43.8cm(d) was £1025 Sale from £735

Oak 3 Over 4 Chest of Drawers 141cm(w) 80.5cm(h) 43.8cm(d) was £969 Sale from £695

Oak Full Length Wardrobe 111cm(w) 191cm(h) 59.6cm(d) was £1235 Sale from £889