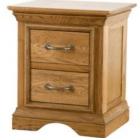

Oak 6'0 Super King Sleigh Bed Frame 215.5cm(w) 104.5cm(h) 195.7cm(d) was £1485 Sale from £1069

Oak Nightstand 50cm(w) 57cm(h) 35cm(d) was £275 Sale from £195

Oak 2 Drawer Bedside 50cm(w) 57cm(h) 40cm(d) was £335 Sale from £239