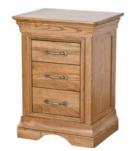

Oak 3 Drawer Bedside 50cm(w) 67cm(h) 40cm(d) was £375 Sale from £269

Oak 5 Drawer Wellington Chest 59cm(w) 103.8cm(h) 43.8cm(d) was £615 Sale from £439

Oak 2 Over 2 Chest of Drawers 100cm(w) 80.5cm(h) 43.8cm(d) was £745 Sale from £535