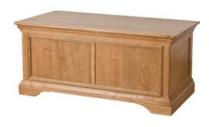

Oak Triple Wardrobe 163.1cm(w) 191cm(h) 59.6cm(d) was £2339 Sale from £1679

Oak Single Pedestal Dressing Table 122cm(w) 77.8cm(h) 43.8cm(d) was £595 Sale from £425

Oak Blanket Box 110cm(w) 50cm(h) 58.5cm(d) was £595 Sale from £425