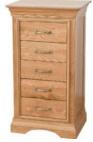

Oak 3 Drawer Bedside 50cm(w) 67cm(h) 40cm(d) was £375 Sale from £269

Oak 5 Drawer Wellington Chest 59cm(w) 103.8cm(h) 43.8cm(d) was £615 Sale from £439

Oak 2 Over 2 Chest of Drawers 100cm(w) 80.5cm(h) 43.8cm(d) was £745 Sale from £535