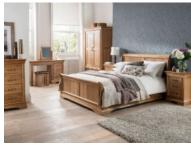

## **Padbury**

Handcrafted from solid American white oak, the Padbury bedroom furniture collection is bursting with French farmhouse style. The range is finished in a traditional lacquer, giving each piece a warm and attractive coloration. Tongue and groove backs and dovetail joints offer extra strength and longevity. The Padbury range includes sleigh bed frames in all standard sizes, fabulous centrepieces for any traditional style bedroom. Wardrobes, chests of drawers and bedside tables are available in a variety of shapes and sizes to suit your home.

## Products in this range:

Oak 4'6 Double Sleigh Bed Frame 208cm(w) 104.5cm(h) 149.2cm(d) was £1225 Sale from £879

Oak 5'0 King Size Sleigh Bed Frame 215.5cm(w) 104.5cm(h) 165cm(d) was £1329 Sale from £955