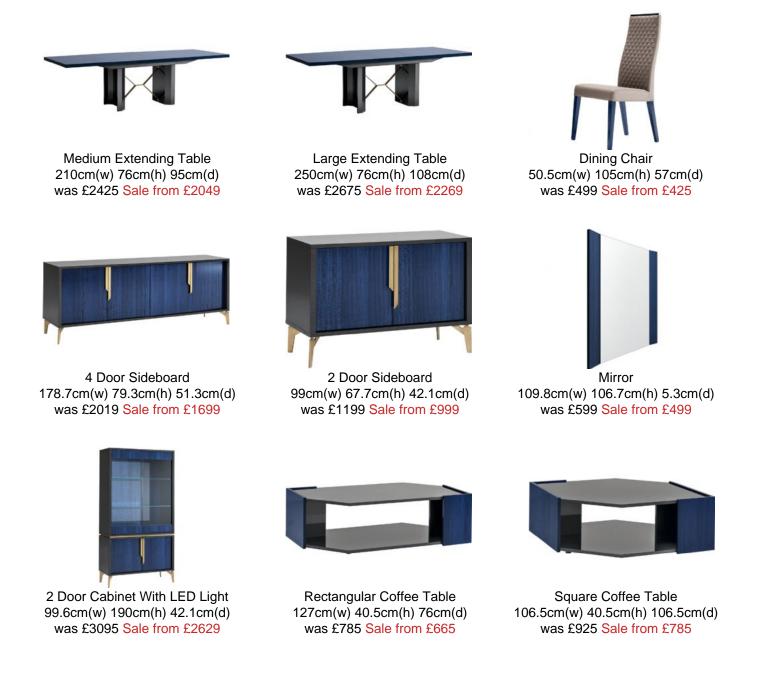

## Products in this range:

1 Door Right Curio Cabinet 53.5cm(w) 190cm(h) 42.1cm(d) was £1785 Sale from £1499

1 Door Left Curio Cabinet 53.5cm(w) 190cm(h) 42.1cm(d) was £1785 Sale from £1499