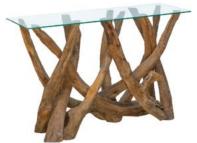

## **Root**

Carefully handcrafted in Indonesia, the Root dining collection is made from genuine pieces of reclaimed teak roots, which are beautifully crafted into table bases and paired perfectly with 6mm tempered glass tops to elegantly present the exposed teak root base. The range includes stunning dining, coffee and console tables, teak root furniture is full of character, beauty alongside being durable. With natural variations in shapes and textures, each piece is therefore wonderfully unique.

## Products in this range:

Console Table 120cm(w) 76cm(h) 40cm(d) was £875 Sale from £559

Lamp Table 52cm(h) 60cm(dia) was £559 Sale from £365

Rectangle Coffee Table 120cm(w) 52cm(h) 70cm(d) was £979 Sale from £625