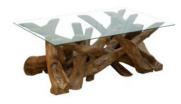

## **Root**

Carefully handcrafted in Indonesia, the Root dining collection is made from genuine pieces of reclaimed teak roots, which are beautifully crafted into table bases and paired perfectly with 6mm tempered glass tops to elegantly present the exposed teak root base. The range includes stunning dining, coffee and console tables, teak root furniture is full of character, beauty alongside being durable. With natural variations in shapes and textures, each piece is therefore wonderfully unique.

## Products in this range:

Console Table 120cm(w) 76cm(h) 40cm(d) was £875 Sale from £559

Lamp Table 52cm(h) 60cm(dia) was £559 Sale from £365

Rectangle Coffee Table 120cm(w) 52cm(h) 70cm(d) was £979 Sale from £625