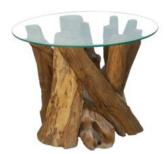

## **Root**

Carefully handcrafted in Indonesia, the Root dining collection is made from genuine pieces of reclaimed teak roots, which are beautifully crafted into table bases and paired perfectly with 6mm tempered glass tops to elegantly present the exposed teak root base. The range includes stunning dining, coffee and console tables, teak root furniture is full of character, beauty alongside being durable. With natural variations in shapes and textures, each piece is therefore wonderfully unique.

## Products in this range:

Console Table 120cm(w) 76cm(h) 40cm(d) was £875 Sale from £559

Lamp Table 52cm(h) 60cm(dia) was £559 Sale from £365

Rectangle Coffee Table 120cm(w) 52cm(h) 70cm(d) was £979 Sale from £625