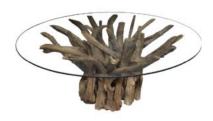

## **Root**

Carefully handcrafted in Indonesia, the Root dining collection is made from genuine pieces of reclaimed teak roots, which are beautifully crafted into table bases and paired perfectly with 6mm tempered glass tops to elegantly present the exposed teak root base. The range includes stunning dining, coffee and console tables, teak root furniture is full of character, beauty alongside being durable. With natural variations in shapes and textures, each piece is therefore wonderfully unique.

Round Dining Table 76cm(h) 130cm(dia) was £1735 Sale from £1099