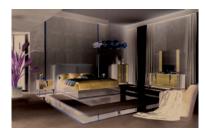

## **Aquanette Bedroom**

A stunning contemporary bedroom range, Aquanette Bedroom is manufactured using cobalt eucalyptus high gloss to create an all-out modern bedroom collection alongside Italian craftsmanship. The design, style and high gloss finish is further complemented by the bed frame with its high headboard and contrast quilting to enhance the contemporary feel. **Date:** 26 April 2024

## Products in this range:

5'0" King Size Bedframe 179cm(w) 125cm(h) 211.5cm(d) was £2435 Sale from £2069

6'0" Super King Bedframe 211cm(w) 125cm(h) 211.5cm(d) was £2675 Sale from £2269

Bedside Cabinet 66.5cm(w) 55.5cm(h) 43.3cm(d) was £1035 Sale from £879