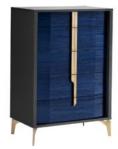

5 Draw Chest 85.4cm(w) 126.5cm(h) 51.3cm(d) was £2255 Sale from £1915

Large Chest Of Drawers 173cm(w) 80cm(h) 51.3cm(d) was £2425 Sale from £2059

Dressing Table 133.2cm(w) 76cm(h) 48cm(d) was £2365 Sale from £1999