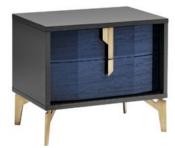

## Products in this range:

5'0" King Size Bedframe 179cm(w) 125cm(h) 211.5cm(d) was £2435 Sale from £2069

6'0" Super King Bedframe 211cm(w) 125cm(h) 211.5cm(d) was £2675 Sale from £2269

Bedside Cabinet 66.5cm(w) 55.5cm(h) 43.3cm(d) was £1035 Sale from £879