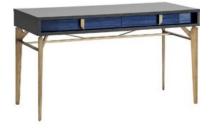

## **Aquanette Bedroom**

A stunning contemporary bedroom range, Aquanette Bedroom is manufactured using cobalt eucalyptus high gloss to create an all-out modern bedroom collection alongside Italian craftsmanship. The design, style and high gloss finish is further complemented by the bed frame with its high headboard and contrast quilting to enhance the contemporary feel. **Date:** 26 April 2024

5 Draw Chest 85.4cm(w) 126.5cm(h) 51.3cm(d) was £2255 Sale from £1915

Large Chest Of Drawers 173cm(w) 80cm(h) 51.3cm(d) was £2425 Sale from £2059

Dressing Table 133.2cm(w) 76cm(h) 48cm(d) was £2365 Sale from £1999