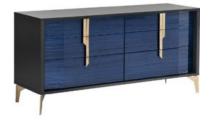

## **Aquanette Bedroom**

A stunning contemporary bedroom range, Aquanette Bedroom is manufactured using cobalt eucalyptus high gloss to create an all-out modern bedroom collection alongside Italian craftsmanship. The design, style and high gloss finish is further complemented by the bed frame with its high headboard and contrast quilting to enhance the contemporary feel. **Date:** 26 April 2024

5 Draw Chest 85.4cm(w) 126.5cm(h) 51.3cm(d) was £2255 Sale from £1915

Large Chest Of Drawers 173cm(w) 80cm(h) 51.3cm(d) was £2425 Sale from £2059

Dressing Table 133.2cm(w) 76cm(h) 48cm(d) was £2365 Sale from £1999