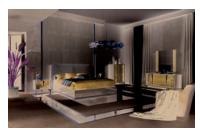

## **Aquanette Bedroom**

A stunning contemporary bedroom range, Aquanette Bedroom is manufactured using cobalt eucalyptus high gloss to create an all-out modern bedroom collection alongside Italian craftsmanship. The design, style and high gloss finish is further complemented by the bed frame with its high headboard and contrast quilting to enhance the contemporary feel. **Date:** 26 April 2024

## Products in this range:

5'0" King Size Bedframe 179cm(w) 125cm(h) 211.5cm(d) was £2435 Sale from £2069

6'0" Super King Bedframe 211cm(w) 125cm(h) 211.5cm(d) was £2675 Sale from £2269

Bedside Cabinet 66.5cm(w) 55.5cm(h) 43.3cm(d) was £1035 Sale from £879