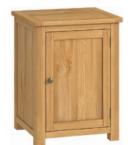

2 Drawer Filing Cabinet 59cm(w) 78cm(h) 52.5cm(d) was £455 Sale from £325

1 Door Cabinet 59cm(w) 78cm(h) 52.5cm(d) was £455 Sale from £325

Low Bureau 90cm(w) 130.7cm(h) 48cm(d) was £989 Sale from £699