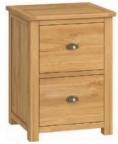

2 Drawer Filing Cabinet 59cm(w) 78cm(h) 52.5cm(d) was £455 Sale from £325

1 Door Cabinet 59cm(w) 78cm(h) 52.5cm(d) was £455 Sale from £325

Low Bureau 90cm(w) 130.7cm(h) 48cm(d) was £989 Sale from £699