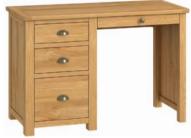

## Products in this range:

Single Pedestal Desk 120cm(w) 78cm(h) 52.5cm(d) was £715 Sale from £515

Twin Pedestal Desk 150cm(w) 78cm(h) 52.5cm(d) was £895 Sale from £639

Corner Desk 147.2cm(w) 78cm(h) 107cm(d) was £635 Sale from £455