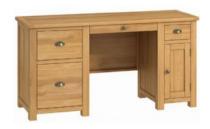

## Products in this range:

Single Pedestal Desk 120cm(w) 78cm(h) 52.5cm(d) was £715 Sale from £515

Twin Pedestal Desk 150cm(w) 78cm(h) 52.5cm(d) was £895 Sale from £639

Corner Desk 147.2cm(w) 78cm(h) 107cm(d) was £635 Sale from £455