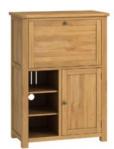

2 Drawer Filing Cabinet 59cm(w) 78cm(h) 52.5cm(d) was £455 Sale from £325

1 Door Cabinet 59cm(w) 78cm(h) 52.5cm(d) was £455 Sale from £325

Low Bureau 90cm(w) 130.7cm(h) 48cm(d) was £989 Sale from £699