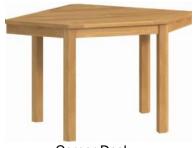

## Products in this range:

Single Pedestal Desk 120cm(w) 78cm(h) 52.5cm(d) was £715 Sale from £515

Twin Pedestal Desk 150cm(w) 78cm(h) 52.5cm(d) was £895 Sale from £639

Corner Desk 147.2cm(w) 78cm(h) 107cm(d) was £635 Sale from £455