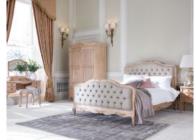

## Lorient

The Lorient Bedroom range is handcrafted with French Louis inspired styling, the range oozes with beauty and luxury thanks to its exquisite hand carved detail and elegant button back upholstery. This captivating collection ensures an admirable combination of style, alongside a fresh and elegant feel. An extensive range with 14 alluring pieces to choose from, allowing you to create your own compelling combination.

## Products in this range:

4'6 Double Bedframe 150cm(w) 126cm(h) 202cm(d) was £1589 Sale from £1079

5'0 King Size Bedframe 165cm(w) 126cm(h) 212cm(d) was £1699 Sale from £1155

6'0 Super King Bedframe 195cm(w) 126cm(h) 212cm(d) was £1839 Sale from £1249