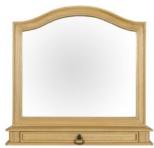

8 Drawer Tall Wide Chest 87.5cm(w) 119cm(h) 50cm(d) was £1429 Sale from £969

Dressing Table 120cm(w) 75cm(h) 50cm(d) was £799 Sale from £539

Gallery Mirror 69cm(w) 66cm(h) 18cm(d) was £285 Sale from £189