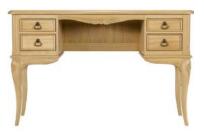

8 Drawer Tall Wide Chest 87.5cm(w) 119cm(h) 50cm(d) was £1429 Sale from £969

Dressing Table 120cm(w) 75cm(h) 50cm(d) was £799 Sale from £539

Gallery Mirror 69cm(w) 66cm(h) 18cm(d) was £285 Sale from £189