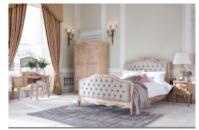

## Lorient

The Lorient Bedroom range is handcrafted with French Louis inspired styling, the range oozes with beauty and luxury thanks to its exquisite hand carved detail and elegant button back upholstery. This captivating collection ensures an admirable combination of style, alongside a fresh and elegant feel. An extensive range with 14 alluring pieces to choose from, allowing you to create your own compelling combination.

## Products in this range:

4'6 Double Bedframe 150cm(w) 126cm(h) 202cm(d) was £1589 Sale from £1079

5'0 King Size Bedframe 165cm(w) 126cm(h) 212cm(d) was £1699 Sale from £1155

6'0 Super King Bedframe 195cm(w) 126cm(h) 212cm(d) was £1839 Sale from £1249