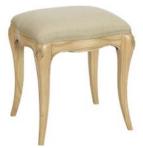

## LEE LONGLANDS

Upholstered Stool 46cm(w) 49cm(h) 40cm(d) was £295 Sale from £199

Cheval Mirror 65cm(w) 168cm(h) 35cm(d) was £485 Sale from £329

4'6 Double Upholstered Bedframe 146.3cm(w) 135cm(h) 209.3cm(d) was £2199 Sale from £1495