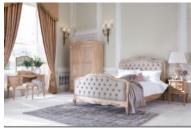

## Lorient

The Lorient Bedroom range is handcrafted with French Louis inspired styling, the range oozes with beauty and luxury thanks to its exquisite hand carved detail and elegant button back upholstery. This captivating collection ensures an admirable combination of style, alongside a fresh and elegant feel. An extensive range with 14 alluring pieces to choose from, allowing you to create your own compelling combination.

## LEE LONGLANDS

Upholstered Stool 46cm(w) 49cm(h) 40cm(d) was £295 Sale from £199

Cheval Mirror 65cm(w) 168cm(h) 35cm(d) was £485 Sale from £329

4'6 Double Upholstered Bedframe 146.3cm(w) 135cm(h) 209.3cm(d) was £2199 Sale from £1495

5'0 King Size Upholstered Bedframe 161.3cm(w) 135cm(h) 219.3cm(d) was £2339 Sale from £1589

6'0 Super King Upholstered Bedframe 191.3cm(w) 135cm(h) 219.3cm(d) was £2455 Sale from £1669