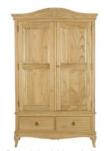

Double Wardobe 123cm(w) 200cm(h) 63.5cm(d) was £1889 Sale from £1285

2 Drawer Bedside 43cm(w) 65cm(h) 42cm(d) was £345 Sale from £235

7 Drawer Low Wide Chest 120cm(w) 88cm(h) 50cm(d) was £1319 Sale from £895