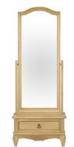

## LEE LONGLANDS

Upholstered Stool 46cm(w) 49cm(h) 40cm(d) was £295 Sale from £199

Cheval Mirror 65cm(w) 168cm(h) 35cm(d) was £485 Sale from £329

4'6 Double Upholstered Bedframe 146.3cm(w) 135cm(h) 209.3cm(d) was £2199 Sale from £1495