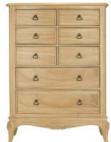

8 Drawer Tall Wide Chest 87.5cm(w) 119cm(h) 50cm(d) was £1429 Sale from £969

Dressing Table 120cm(w) 75cm(h) 50cm(d) was £799 Sale from £539

Gallery Mirror 69cm(w) 66cm(h) 18cm(d) was £285 Sale from £189