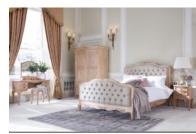

## Lorient

The Lorient Bedroom range is handcrafted with French Louis inspired styling, the range oozes with beauty and luxury thanks to its exquisite hand carved detail and elegant button back upholstery. This captivating collection ensures an admirable combination of style, alongside a fresh and elegant feel. An extensive range with 14 alluring pieces to choose from, allowing you to create your own compelling combination.

## Products in this range:

4'6 Double Bedframe 150cm(w) 126cm(h) 202cm(d) was £1589 Sale from £1079

5'0 King Size Bedframe 165cm(w) 126cm(h) 212cm(d) was £1699 Sale from £1155

6'0 Super King Bedframe 195cm(w) 126cm(h) 212cm(d) was £1839 Sale from £1249