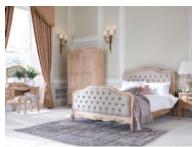

## Lorient

The Lorient Bedroom range is handcrafted with French Louis inspired styling, the range oozes with beauty and luxury thanks to its exquisite hand carved detail and elegant button back upholstery. This captivating collection ensures an admirable combination of style, alongside a fresh and elegant feel. An extensive range with 14 alluring pieces to choose from, allowing you to create your own compelling combination.

## Products in this range:

4'6 Double Bedframe 150cm(w) 126cm(h) 202cm(d) was £1589 Sale from £1079

5'0 King Size Bedframe 165cm(w) 126cm(h) 212cm(d) was £1699 Sale from £1155

6'0 Super King Bedframe 195cm(w) 126cm(h) 212cm(d) was £1839 Sale from £1249