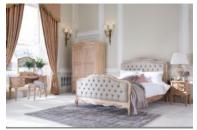

## Lorient

The Lorient Bedroom range is handcrafted with French Louis inspired styling, the range oozes with beauty and luxury thanks to its exquisite hand carved detail and elegant button back upholstery. This captivating collection ensures an admirable combination of style, alongside a fresh and elegant feel. An extensive range with 14 alluring pieces to choose from, allowing you to create your own compelling combination.

## Products in this range:

4'6 Double Bedframe 150cm(w) 126cm(h) 202cm(d) was £1589 Sale from £1079

5'0 King Size Bedframe 165cm(w) 126cm(h) 212cm(d) was £1699 Sale from £1155

6'0 Super King Bedframe 195cm(w) 126cm(h) 212cm(d) was £1839 Sale from £1249