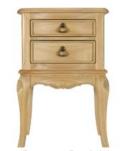

Double Wardobe 123cm(w) 200cm(h) 63.5cm(d) was £1889 Sale from £1285

2 Drawer Bedside 43cm(w) 65cm(h) 42cm(d) was £345 Sale from £235

7 Drawer Low Wide Chest 120cm(w) 88cm(h) 50cm(d) was £1319 Sale from £895