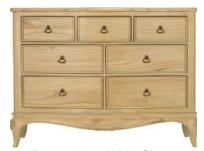

Double Wardobe 123cm(w) 200cm(h) 63.5cm(d) was £1889 Sale from £1285

2 Drawer Bedside 43cm(w) 65cm(h) 42cm(d) was £345 Sale from £235

7 Drawer Low Wide Chest 120cm(w) 88cm(h) 50cm(d) was £1319 Sale from £895