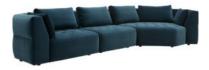

## **Products in this range:**

RHF Modular Corner Sofa 393cm(w) 84cm(h) 178cm(d) was £5255 Sale from £4465