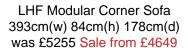

## **Products in this range:**

RHF Modular Corner Sofa 393cm(w) 84cm(h) 178cm(d) was £5255 Sale from £4465