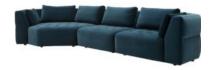

## **Products in this range:**

RHF Modular Corner Sofa 393cm(w) 84cm(h) 178cm(d) was £5255 Sale from £4465