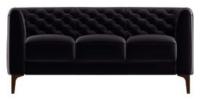

## Products in this range:

Armchair 102cm(w) 76cm(h) 88cm(d)

4 Seater Sofa 226cm(w) 76cm(h) 88cm(d)

2 Seater Sofa 166cm(w) 76cm(h) 88cm(d)

3 Seater Sofa 205cm(w) 76cm(h) 88cm(d)