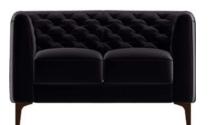

## Products in this range:

Armchair 102cm(w) 76cm(h) 88cm(d)

4 Seater Sofa 226cm(w) 76cm(h) 88cm(d)

2 Seater Sofa 166cm(w) 76cm(h) 88cm(d)

3 Seater Sofa 205cm(w) 76cm(h) 88cm(d)