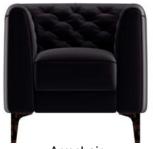

## Products in this range:

Armchair 102cm(w) 76cm(h) 88cm(d)

4 Seater Sofa 226cm(w) 76cm(h) 88cm(d)

2 Seater Sofa 166cm(w) 76cm(h) 88cm(d)

3 Seater Sofa 205cm(w) 76cm(h) 88cm(d)