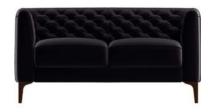

## Products in this range:

Armchair 102cm(w) 76cm(h) 88cm(d)

4 Seater Sofa 226cm(w) 76cm(h) 88cm(d)

2 Seater Sofa 166cm(w) 76cm(h) 88cm(d)

3 Seater Sofa 205cm(w) 76cm(h) 88cm(d)