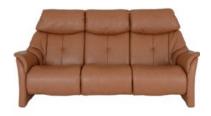

## **Himolla Chester**

The Chester impresses with its stable workmanship and high-quality materials. The cushions offer two different types of seating comfort: soft or medium. There are two sizes to choose between. The seat height can be increased by 2.5 cm with an additional wooden swivel ring. If you want to sit back, use the loop to move the backrest to the desired position. The backrest glides back seamlessly thanks to the gas spring mechanism. The ergonomic backrest adapts perfectly to your spine to ensure there is no tension in your body. The integrated leg rest and headrest with a manually adjustable tilt angle offer further comfort.

## Products in this range:

2.5 Seater Electric Recliner 173cm(w) 107cm(h) 91cm(d)

Arm Chair 3 Motor Lift & Rise 95cm(w) 109cm(h) 90cm(d)

3 Seater Fixed Sofa 210cm(w) 107cm(h) 91cm(d)