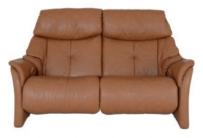

## **Himolla Chester**

The Chester impresses with its stable workmanship and high-quality materials. The cushions offer two different types of seating comfort: soft or medium. There are two sizes to choose between. The seat height can be increased by 2.5 cm with an additional wooden swivel ring. If you want to sit back, use the loop to move the backrest to the desired position. The backrest glides back seamlessly thanks to the gas spring mechanism. The ergonomic backrest adapts perfectly to your spine to ensure there is no tension in your body. The integrated leg rest and headrest with a manually adjustable tilt angle offer further comfort.

## Products in this range:

2.5 Seater Electric Recliner 173cm(w) 107cm(h) 91cm(d)

Arm Chair 3 Motor Lift & Rise 95cm(w) 109cm(h) 90cm(d)

3 Seater Fixed Sofa 210cm(w) 107cm(h) 91cm(d)