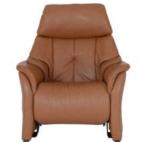

## **Himolla Chester**

The Chester impresses with its stable workmanship and high-quality materials. The cushions offer two different types of seating comfort: soft or medium. There are two sizes to choose between. The seat height can be increased by 2.5 cm with an additional wooden swivel ring. If you want to sit back, use the loop to move the backrest to the desired position. The backrest glides back seamlessly thanks to the gas spring mechanism. The ergonomic backrest adapts perfectly to your spine to ensure there is no tension in your body. The integrated leg rest and headrest with a manually adjustable tilt angle offer further comfort.

## Products in this range:

2.5 Seater Electric Recliner 173cm(w) 107cm(h) 91cm(d)

Arm Chair 3 Motor Lift & Rise 95cm(w) 109cm(h) 90cm(d)

3 Seater Fixed Sofa 210cm(w) 107cm(h) 91cm(d)