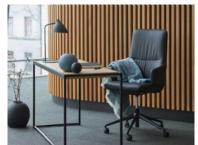

## **Stressless Mint**

The Stressless Mint range features a clean, contemporary design that combines simplicity with comfort. These chairs and sofas are built with patented comfort technology to provide exceptional support and relaxation, while also making a stylish statement in any room. With a range of customisation options, the Mint range is the perfect choice for those who want modern design and ultimate comfort.

## Products in this range:

High Back Office Chair With Arms 72cm(w) 100cm(h) 72cm(d) was £774 Sale from £615

Low Back D350 Chair 57cm(w) 92cm(h) 59cm(d) was £649 Sale from £515

Low Back D350 Chair w/arm 58cm(w) 92cm(h) 59cm(d) was £724 Sale from £575