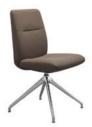

## Products in this range:

High Back Office Chair With Arms 72cm(w) 100cm(h) 72cm(d) was £774 Sale from £615

Low Back D350 Chair 57cm(w) 92cm(h) 59cm(d) was £649 Sale from £515

Low Back D350 Chair w/arm 58cm(w) 92cm(h) 59cm(d) was £724 Sale from £575