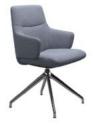

## Products in this range:

High Back Office Chair With Arms 72cm(w) 100cm(h) 72cm(d) was £774 Sale from £615

Low Back D350 Chair 57cm(w) 92cm(h) 59cm(d) was £649 Sale from £515

Low Back D350 Chair w/arm 58cm(w) 92cm(h) 59cm(d) was £724 Sale from £575