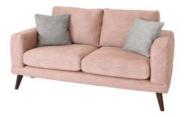

## **Alma**

Alma is a avant-garde texture base upholstered fabric sofa range. The Alma collection offers an array of fabric upholstery options in a variation of colours and hues. The range is modern and crisp cut with definitive features such as turned wooden legs. While being completely modular the range is suitable to adapt to any space.

## Products in this range:

2.5 Seater Sofa 208cm(w) 85cm(h) 90cm(d) was £1425 Sale from £1069

2 Seater Sofa 178cm(w) 85cm(h) 90cm(d) was £1245 Sale from £929

Slim Chair 88cm(w) 85cm(h) 90cm(d) was £719 Sale from £539