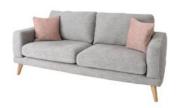

## **Alma**

Alma is a avant-garde texture base upholstered fabric sofa range. The Alma collection offers an array of fabric upholstery options in a variation of colours and hues. The range is modern and crisp cut with definitive features such as turned wooden legs. While being completely modular the range is suitable to adapt to any space.

## Products in this range:

2.5 Seater Sofa 208cm(w) 85cm(h) 90cm(d) was £1425 Sale from £1069

2 Seater Sofa 178cm(w) 85cm(h) 90cm(d) was £1245 Sale from £929

Slim Chair 88cm(w) 85cm(h) 90cm(d) was £719 Sale from £539