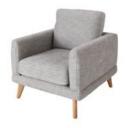

## **Alma**

Alma is a avant-garde texture base upholstered fabric sofa range. The Alma collection offers an array of fabric upholstery options in a variation of colours and hues. The range is modern and crisp cut with definitive features such as turned wooden legs. While being completely modular the range is suitable to adapt to any space.

## Products in this range:

2.5 Seater Sofa 208cm(w) 85cm(h) 90cm(d) was £1425 Sale from £1069

2 Seater Sofa 178cm(w) 85cm(h) 90cm(d) was £1245 Sale from £929

Slim Chair 88cm(w) 85cm(h) 90cm(d) was £719 Sale from £539