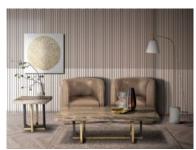

## Ezra

A modern twist on contemporary design the Ezra range incorporates intricate detailing throughout the stone emulating elegance on a liveable design. A collection of staple pieces with Marble and Travertine tops in a multitude of variations and a steel base with the option to personalise each piece. Natural stone with irregular presence of residual micro-holes that determine the natural characteristics. with holes, pores and fissures that are filled and sealed with transparent reins. **Date:** 19 April 2024

## Products in this range:

Rectangular Coffee Table 70cm(w) 40cm(h) 140cm(l) was £1975 Sale from £1755

Stone Dining Table 100cm(w) 75cm(h) 200cm(l) was £3099 Sale from £2755

Console Table 56cm(w) 75cm(h) 106cm(l) was £1975 Sale from £1755

Lamp Table 55cm(w) 55cm(h) 55cm(l) was £1089 Sale from £969