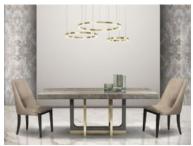

## Ezra

A modern twist on contemporary design the Ezra range incorporates intricate detailing throughout the stone emulating elegance on a liveable design. A collection of staple pieces with Marble and Travertine tops in a multitude of variations and a steel base with the option to personalise each piece. Natural stone with irregular presence of residual micro-holes that determine the natural characteristics. with holes, pores and fissures that are filled and sealed with transparent reins. **Date:** 19 April 2024

## Products in this range:

Rectangular Coffee Table 70cm(w) 40cm(h) 140cm(l) was £1975 Sale from £1755

Stone Dining Table 100cm(w) 75cm(h) 200cm(l) was £3099 Sale from £2755

Console Table 56cm(w) 75cm(h) 106cm(l) was £1975 Sale from £1755