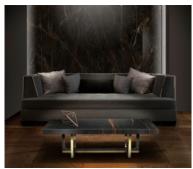

## Ezra

A modern twist on contemporary design the Ezra range incorporates intricate detailing throughout the stone emulating elegance on a liveable design. A collection of staple pieces with Marble and Travertine tops in a multitude of variations and a steel base with the option to personalise each piece. Natural stone with irregular presence of residual micro-holes that determine the natural characteristics. with holes, pores and fissures that are filled and sealed with transparent reins. **Date:** 19 April 2024

## Products in this range:

Rectangular Coffee Table 70cm(w) 40cm(h) 140cm(l) was £1975 Sale from £1755

Stone Dining Table 100cm(w) 75cm(h) 200cm(l) was £3099 Sale from £2755

Console Table 56cm(w) 75cm(h) 106cm(l) was £1975 Sale from £1755