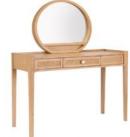

Dressing Table Mirror 60cm(w) 74cm(h) 5cm(d) was £239 Sale from £199

Dressing Table 104cm(w) 84cm(h) 40cm(d) was £589 Sale from £499

Upholsted Stool 50cm(w) 46cm(h) 38cm(d) was £199 Sale from £169