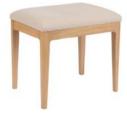

Dressing Table Mirror 60cm(w) 74cm(h) 5cm(d) was £239 Sale from £199

Dressing Table 104cm(w) 84cm(h) 40cm(d) was £589 Sale from £499

Upholsted Stool 50cm(w) 46cm(h) 38cm(d) was £199 Sale from £169