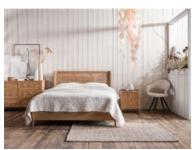

## Java

The Java bedroom mixes traditional woven details with a modern structure. The cool toned oak includes turned and tapered legs in conjunction with the leno woven pattern accents across the headboard and drawers creating a signature appeal. The range includes a series of bed frames, chest of drawers and dressing table with a matt finish. A extensive range of intricate pieces to choose from, allowing you to curate your own combination.

## Products in this range:

2 Drawer Bedside 51.6cm(w) 58.5cm(h) 40cm(d) was £299 Sale from £249

5 Drawer Tall Chest 51.6cm(w) 125cm(h) 43.6cm(d) was £865 Sale from £735

6 Drawer Wide Chest 123.6cm(w) 85cm(h) 43.6cm(d) was £1015 Sale from £859

4'6 Double Bedstead 144.5cm(w) 110cm(h) 199.5cm(d) was £1195 Sale from £1015

5'0 King Size Bedstead 159.5cm(w) 110cm(h) 209cm(d) was £1259 Sale from £1069

6'0 Super King Bedstead 189.5cm(w) 110cm(h) 209cm(d) was £1455 Sale from £1235

Dressing Table Mirror 60cm(w) 74cm(h) 5cm(d) was £239 Sale from £199

Dressing Table 104cm(w) 84cm(h) 40cm(d) was £589 Sale from £499

Upholsted Stool 50cm(w) 46cm(h) 38cm(d) was £199 Sale from £169