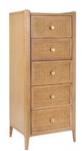

## Products in this range:

2 Drawer Bedside 51.6cm(w) 58.5cm(h) 40cm(d) was £299 Sale from £249

5 Drawer Tall Chest 51.6cm(w) 125cm(h) 43.6cm(d) was £865 Sale from £735

6 Drawer Wide Chest 123.6cm(w) 85cm(h) 43.6cm(d) was £1015 Sale from £859