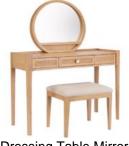

Dressing Table Mirror 60cm(w) 74cm(h) 5cm(d) was £239 Sale from £199

Dressing Table 104cm(w) 84cm(h) 40cm(d) was £589 Sale from £499

Upholsted Stool 50cm(w) 46cm(h) 38cm(d) was £199 Sale from £169