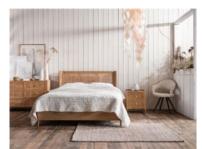

## Java

The Java bedroom mixes traditional woven details with a modern structure. The cool toned oak includes turned and tapered legs in conjunction with the leno woven pattern accents across the headboard and drawers creating a signature appeal. The range includes a series of bed frames, chest of drawers and dressing table with a matt finish. A extensive range of intricate pieces to choose from, allowing you to curate your own combination.

4'6 Double Bedstead 144.5cm(w) 110cm(h) 199.5cm(d) was £1195 Sale from £1015

5'0 King Size Bedstead 159.5cm(w) 110cm(h) 209cm(d) was £1259 Sale from £1069

6'0 Super King Bedstead 189.5cm(w) 110cm(h) 209cm(d) was £1455 Sale from £1235