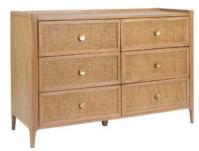

## Products in this range:

2 Drawer Bedside 51.6cm(w) 58.5cm(h) 40cm(d) was £299 Sale from £249

5 Drawer Tall Chest 51.6cm(w) 125cm(h) 43.6cm(d) was £865 Sale from £735

6 Drawer Wide Chest 123.6cm(w) 85cm(h) 43.6cm(d) was £1015 Sale from £859