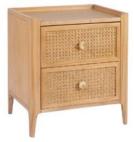

## Products in this range:

2 Drawer Bedside 51.6cm(w) 58.5cm(h) 40cm(d) was £299 Sale from £249

5 Drawer Tall Chest 51.6cm(w) 125cm(h) 43.6cm(d) was £865 Sale from £735

6 Drawer Wide Chest 123.6cm(w) 85cm(h) 43.6cm(d) was £1015 Sale from £859