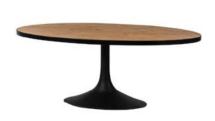

## Products in this range:

Large Oval Dining Table 198.1cm(w) 76.2cm(h) 121.9cm(d) was £1679 Sale from £1439

Large Side Table 63.5cm(w) 60.9cm(h) 38.1cm(d) was £445 Sale from £379

Medium Side Table 50.8cm(w) 48.2cm(h) 35.5cm(d) was £265 Sale from £225