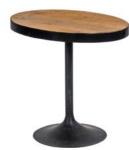

r seating pads, this range invents its own eclectic genre. The dining range includes a series of side tables in alternative sizes, two chair styles and two staple dining tables a large side board and a bookcase. Each piece within the collection is work of art within its own right and hold confidently as stand-alone pieces or blend together to create a statement creating a whimsical atmosphere within any home.

Date: 18 May 2024

All prices are valid at time of printing this document and measurements are subject to manufacturers alterations which may not be reflected on this specification sheet or website

## Products in this range:



Large Oval Dining Table 198.1cm(w) 76.2cm(h) 121.9cm(d) was £1679 Sale from £1439



Large Side Table 63.5cm(w) 60.9cm(h) 38.1cm(d) was £445 Sale from £379



Medium Side Table 50.8cm(w) 48.2cm(h) 35.5cm(d) was £265 Sale from £225



Small Side Table
43.1cm(w) 38.1cm(h) 33cm(d)
was £235 Sale from £199



Anders Dining Chair 50cm(w) 75cm(h) 64cm(d) was £355 Sale from £299



Madeleine Dining Chair 48.3cm(w) 91.4cm(h) 48.3cm(d) was £265 Sale from £225



Round Dining Table 121.9cm(w) 76.2cm(h) 121.9cm(d) was £1179 Sale from £999