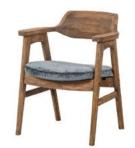

Small Side Table
43.1cm(w) 38.1cm(h) 33cm(d)
was £235 Sale from £199

Anders Dining Chair 50cm(w) 75cm(h) 64cm(d) was £355 Sale from £299

Madeleine Dining Chair 48.3cm(w) 91.4cm(h) 48.3cm(d) was £265 Sale from £225