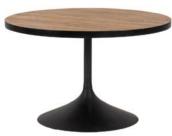

tly as stand-alone pieces or blend together to create a statement creating a whimsical atmosphere within any home.

Date: 18 May 2024

All prices are valid at time of printing this document and measurements are subject to manufacturers alterations which may not be reflected on this specification sheet or website

## Products in this range:



Large Oval Dining Table 198.1cm(w) 76.2cm(h) 121.9cm(d) was £1679 Sale from £1439



Large Side Table 63.5cm(w) 60.9cm(h) 38.1cm(d) was £445 Sale from £379



Medium Side Table 50.8cm(w) 48.2cm(h) 35.5cm(d) was £265 Sale from £225



Small Side Table
43.1cm(w) 38.1cm(h) 33cm(d)
was £235 Sale from £199



Anders Dining Chair 50cm(w) 75cm(h) 64cm(d) was £355 Sale from £299



Madeleine Dining Chair 48.3cm(w) 91.4cm(h) 48.3cm(d) was £265 Sale from £225



Round Dining Table 121.9cm(w) 76.2cm(h) 121.9cm(d) was £1179 Sale from £999