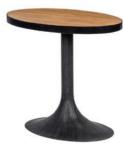

Small Side Table
43.1cm(w) 38.1cm(h) 33cm(d)
was £235 Sale from £199

Anders Dining Chair 50cm(w) 75cm(h) 64cm(d) was £355 Sale from £299

Madeleine Dining Chair 48.3cm(w) 91.4cm(h) 48.3cm(d) was £265 Sale from £225