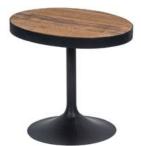

## Products in this range:

Large Oval Dining Table 198.1cm(w) 76.2cm(h) 121.9cm(d) was £1679 Sale from £1439

Large Side Table 63.5cm(w) 60.9cm(h) 38.1cm(d) was £445 Sale from £379

Medium Side Table 50.8cm(w) 48.2cm(h) 35.5cm(d) was £265 Sale from £225