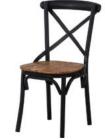

Small Side Table
43.1cm(w) 38.1cm(h) 33cm(d)
was £235 Sale from £199

Anders Dining Chair 50cm(w) 75cm(h) 64cm(d) was £355 Sale from £299

Madeleine Dining Chair 48.3cm(w) 91.4cm(h) 48.3cm(d) was £265 Sale from £225