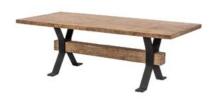

## Products in this range:

Large Dining Table 228.6cm(w) 78cm(h) 101.6cm(d) was £1535 Sale from £1299

Coffee Table 132cm(w) 46.2cm(h) 66cm(d) was £735 Sale from £599

Side Table 56cm(w) 56cm(h) 56cm(d) was £415 Sale from £349