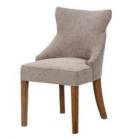

Large Sideboard 152.4cm(w) 88.9cm(h) 45.7cm(d) was £1445 Sale from £1239

Cuddle Dining Chair 62.2cm(w) 80cm(h) 62.2cm(d) was £385 Sale from £329

Mount Dining Chair 52cm(w) 87.6cm(h) 60.9cm(d) was £415 Sale from £355