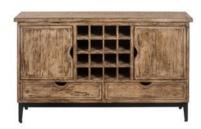

Large Sideboard 152.4cm(w) 88.9cm(h) 45.7cm(d) was £1445 Sale from £1239

Cuddle Dining Chair 62.2cm(w) 80cm(h) 62.2cm(d) was £385 Sale from £329

Mount Dining Chair 52cm(w) 87.6cm(h) 60.9cm(d) was £415 Sale from £355