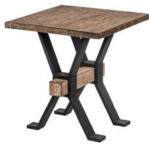

## Products in this range:

Large Dining Table 228.6cm(w) 78cm(h) 101.6cm(d) was £1535 Sale from £1299

Coffee Table 132cm(w) 46.2cm(h) 66cm(d) was £735 Sale from £599

Side Table 56cm(w) 56cm(h) 56cm(d) was £415 Sale from £349