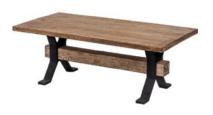

## Products in this range:

Large Dining Table 228.6cm(w) 78cm(h) 101.6cm(d) was £1535 Sale from £1299

Coffee Table 132cm(w) 46.2cm(h) 66cm(d) was £735 Sale from £599

Side Table 56cm(w) 56cm(h) 56cm(d) was £415 Sale from £349