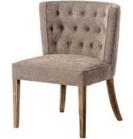

Large Sideboard 152.4cm(w) 88.9cm(h) 45.7cm(d) was £1445 Sale from £1239

Cuddle Dining Chair 62.2cm(w) 80cm(h) 62.2cm(d) was £385 Sale from £329

Mount Dining Chair 52cm(w) 87.6cm(h) 60.9cm(d) was £415 Sale from £355