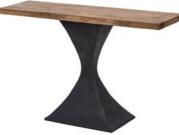

Console Table 120cm(w) 76cm(h) 38cm(d) was £769 Sale from £659

110cm Backless Bench 111.7cm(w) 45.7cm(h) 45.7cm(d) was £355 Sale from £299

Corner Bench Unit 221cm(w) 97.7cm(h) 144cm(d) was £1515 Sale from £1299