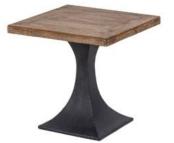

## Products in this range:

Dining Table 142.2cm(w) 76.2cm(h) 78.7cm(d) was £1179 Sale from £999

Side Table 56cm(w) 56cm(h) 56cm(d) was £489 Sale from £419

Coffee Table 132cm(w) 46cm(h) 76cm(d) was £825 Sale from £699