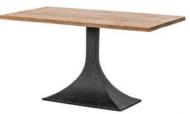

## Products in this range:

Dining Table 142.2cm(w) 76.2cm(h) 78.7cm(d) was £1179 Sale from £999

Side Table 56cm(w) 56cm(h) 56cm(d) was £489 Sale from £419

Coffee Table 132cm(w) 46cm(h) 76cm(d) was £825 Sale from £699