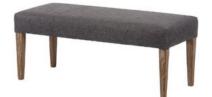

Console Table 120cm(w) 76cm(h) 38cm(d) was £769 Sale from £659

110cm Backless Bench 111.7cm(w) 45.7cm(h) 45.7cm(d) was £355 Sale from £299

Corner Bench Unit 221cm(w) 97.7cm(h) 144cm(d) was £1515 Sale from £1299