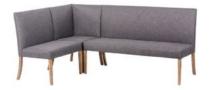

Console Table 120cm(w) 76cm(h) 38cm(d) was £769 Sale from £659

110cm Backless Bench 111.7cm(w) 45.7cm(h) 45.7cm(d) was £355 Sale from £299

Corner Bench Unit 221cm(w) 97.7cm(h) 144cm(d) was £1515 Sale from £1299