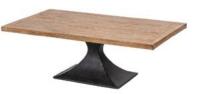

## Products in this range:

Dining Table 142.2cm(w) 76.2cm(h) 78.7cm(d) was £1179 Sale from £999

Side Table 56cm(w) 56cm(h) 56cm(d) was £489 Sale from £419

Coffee Table 132cm(w) 46cm(h) 76cm(d) was £825 Sale from £699