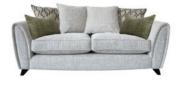

3 Seater Scatter Back Sofa 203cm(w) 90cm(h) 93cm(d) was £1279 Sale from £999

2 Seater Scatter Back Sofa 181cm(w) 90cm(h) 93cm(d) was £1215 Sale from £935