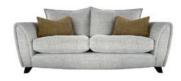

3 Seater Scatter Back Sofa 203cm(w) 90cm(h) 93cm(d) was £1279 Sale from £999

2 Seater Scatter Back Sofa 181cm(w) 90cm(h) 93cm(d) was £1215 Sale from £935