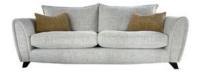

## Products in this range:

4 Seater Standard Back Sofa 233cm(w) 90cm(h) 93cm(d) was £1429 Sale from £1129

3 Seater Standard Back Sofa 203cm(w) 90cm(h) 93cm(d) was £1279 Sale from £999

2 Seater Standard Back Sofa 181cm(w) 90cm(h) 93cm(d) was £1215 Sale from £935