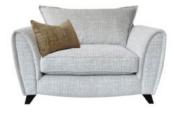

Snuggler Standard Back 140cm(w) 90cm(h) 93cm(d) was £1085 Sale from £855

Standard Back Chair 110cm(w) 90cm(h) 93cm(d) was £965 Sale from £759

4 Seater Scatter Back Sofa 233cm(w) 90cm(h) 93cm(d) was £1429 Sale from £1129