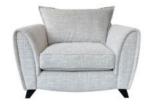

Snuggler Standard Back 140cm(w) 90cm(h) 93cm(d) was £1085 Sale from £855

Standard Back Chair 110cm(w) 90cm(h) 93cm(d) was £965 Sale from £759

4 Seater Scatter Back Sofa 233cm(w) 90cm(h) 93cm(d) was £1429 Sale from £1129