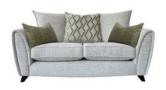

3 Seater Scatter Back Sofa 203cm(w) 90cm(h) 93cm(d) was £1279 Sale from £999

2 Seater Scatter Back Sofa 181cm(w) 90cm(h) 93cm(d) was £1215 Sale from £935