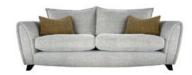

## Products in this range:

4 Seater Standard Back Sofa 233cm(w) 90cm(h) 93cm(d) was £1429 Sale from £1129

3 Seater Standard Back Sofa 203cm(w) 90cm(h) 93cm(d) was £1279 Sale from £999

2 Seater Standard Back Sofa 181cm(w) 90cm(h) 93cm(d) was £1215 Sale from £935