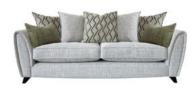

## Products in this range:

4 Seater Standard Back Sofa 233cm(w) 90cm(h) 93cm(d) was £1429 Sale from £1129

3 Seater Standard Back Sofa 203cm(w) 90cm(h) 93cm(d) was £1279 Sale from £999

2 Seater Standard Back Sofa 181cm(w) 90cm(h) 93cm(d) was £1215 Sale from £935