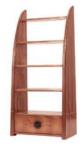

## Products in this range:

Half Wing Vintage Jet Brass Desk 170cm(w) 76cm(h) 90cm(d) was £2559 Sale from £1789

Half Wing Copper Desk 170cm(w) 76cm(h) 90cm(d) was £2879 Sale from £1999

Wing Vintage Jet Brass Bookcase 85cm(w) 190cm(h) 50cm(d) was £2879 Sale from £1999

Vintage Jet Brass Keeler Chair 85cm(w) 120cm(h) 77cm(d) was £3039 Sale from £2099

Wing Copper Bookcase 85cm(w) 190cm(h) 50cm(d) was £3199 Sale from £2239

Vintage Jet Brass Sideboard 180cm(w) 80cm(h) 57cm(d) was £3199 Sale from £2239