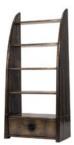

## Products in this range:

Half Wing Vintage Jet Brass Desk 170cm(w) 76cm(h) 90cm(d) was £2559 Sale from £1789

Half Wing Copper Desk 170cm(w) 76cm(h) 90cm(d) was £2879 Sale from £1999

Wing Vintage Jet Brass Bookcase 85cm(w) 190cm(h) 50cm(d) was £2879 Sale from £1999

Vintage Jet Brass Keeler Chair 85cm(w) 120cm(h) 77cm(d) was £3039 Sale from £2099

Wing Copper Bookcase 85cm(w) 190cm(h) 50cm(d) was £3199 Sale from £2239

Vintage Jet Brass Sideboard 180cm(w) 80cm(h) 57cm(d) was £3199 Sale from £2239