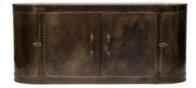

Vintage Jet Brass Keeler Chair 85cm(w) 120cm(h) 77cm(d) was £3039 Sale from £2099

Wing Copper Bookcase 85cm(w) 190cm(h) 50cm(d) was £3199 Sale from £2239

Vintage Jet Brass Sideboard 180cm(w) 80cm(h) 57cm(d) was £3199 Sale from £2239