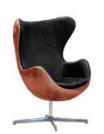

Vintage Jet Brass Keeler Chair 85cm(w) 120cm(h) 77cm(d) was £3039 Sale from £2099

Wing Copper Bookcase 85cm(w) 190cm(h) 50cm(d) was £3199 Sale from £2239

Vintage Jet Brass Sideboard 180cm(w) 80cm(h) 57cm(d) was £3199 Sale from £2239

Copper Keeler Wing Chair 85cm(w) 120cm(h) 77cm(d) was £3199 Sale from £2239

Copper Sideboard 180cm(w) 80cm(h) 57cm(d) was £3519 Sale from £2459