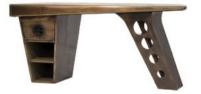

## Products in this range:

Half Wing Vintage Jet Brass Desk 170cm(w) 76cm(h) 90cm(d) was £2559 Sale from £1789

Half Wing Copper Desk 170cm(w) 76cm(h) 90cm(d) was £2879 Sale from £1999

Wing Vintage Jet Brass Bookcase 85cm(w) 190cm(h) 50cm(d) was £2879 Sale from £1999