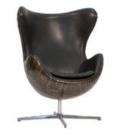

Vintage Jet Brass Keeler Chair 85cm(w) 120cm(h) 77cm(d) was £3039 Sale from £2099

Wing Copper Bookcase 85cm(w) 190cm(h) 50cm(d) was £3199 Sale from £2239

Vintage Jet Brass Sideboard 180cm(w) 80cm(h) 57cm(d) was £3199 Sale from £2239

Copper Keeler Wing Chair 85cm(w) 120cm(h) 77cm(d) was £3199 Sale from £2239

Copper Sideboard 180cm(w) 80cm(h) 57cm(d) was £3519 Sale from £2459