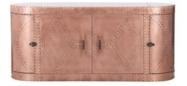

Copper Keeler Wing Chair 85cm(w) 120cm(h) 77cm(d) was £3199 Sale from £2239

Copper Sideboard 180cm(w) 80cm(h) 57cm(d) was £3519 Sale from £2459