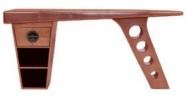

## Products in this range:

Half Wing Vintage Jet Brass Desk 170cm(w) 76cm(h) 90cm(d) was £2559 Sale from £1789

Half Wing Copper Desk 170cm(w) 76cm(h) 90cm(d) was £2879 Sale from £1999

Wing Vintage Jet Brass Bookcase 85cm(w) 190cm(h) 50cm(d) was £2879 Sale from £1999