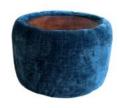

Cuddler Sofa 149cm(w) 89cm(h) 123cm(d) was £1499 Sale from £1049

Table Stool 65cm(w) 45cm(h) 65cm(d) was £699 Sale from £489

Large Stool 90cm(w) 41cm(h) 90cm(d) was £675 Sale from £469

Small Stool 45cm(w) 48cm(h) 45cm(d) was £599 Sale from £419