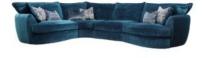

Large Corner Group (RHF) 368cm(w) 89cm(h) 235cm(d) was £4959 Sale from £3469

4 Seater Corner Group (LHF) 235cm(w) 89cm(h) 368cm(d) was £4959 Sale from £3469

5 Seater Corner Group 368cm(w) 89cm(h) 368cm(d) was £5855 Sale from £4099