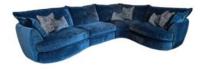

Large Corner Group (RHF) 368cm(w) 89cm(h) 235cm(d) was £4959 Sale from £3469

4 Seater Corner Group (LHF) 235cm(w) 89cm(h) 368cm(d) was £4959 Sale from £3469

5 Seater Corner Group 368cm(w) 89cm(h) 368cm(d) was £5855 Sale from £4099