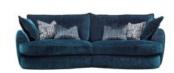

## Products in this range:

Large Sofa 270cm(w) 89cm(h) 130cm(d) was £2895 Sale from £2025

Small Sofa 224cm(w) 89cm(h) 123cm(d) was £2629 Sale from £1839

Accent Swivel Chair 97cm(w) 75cm(h) 90cm(d) was £1175 Sale from £819