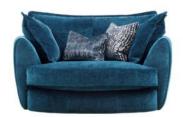

Cuddler Sofa 149cm(w) 89cm(h) 123cm(d) was £1499 Sale from £1049

Table Stool 65cm(w) 45cm(h) 65cm(d) was £699 Sale from £489

Large Stool 90cm(w) 41cm(h) 90cm(d) was £675 Sale from £469

Small Stool 45cm(w) 48cm(h) 45cm(d) was £599 Sale from £419