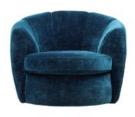

## Products in this range:

Large Sofa 270cm(w) 89cm(h) 130cm(d) was £2895 Sale from £2025

Small Sofa 224cm(w) 89cm(h) 123cm(d) was £2629 Sale from £1839

Accent Swivel Chair 97cm(w) 75cm(h) 90cm(d) was £1175 Sale from £819