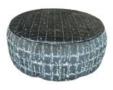

Cuddler Sofa 149cm(w) 89cm(h) 123cm(d) was £1499 Sale from £1049

Table Stool 65cm(w) 45cm(h) 65cm(d) was £699 Sale from £489

Large Stool 90cm(w) 41cm(h) 90cm(d) was £675 Sale from £469

Small Stool 45cm(w) 48cm(h) 45cm(d) was £599 Sale from £419