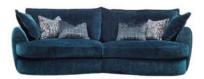

## Products in this range:

Large Sofa 270cm(w) 89cm(h) 130cm(d) was £2895 Sale from £2025

Small Sofa 224cm(w) 89cm(h) 123cm(d) was £2629 Sale from £1839

Accent Swivel Chair 97cm(w) 75cm(h) 90cm(d) was £1175 Sale from £819