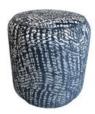

Cuddler Sofa 149cm(w) 89cm(h) 123cm(d) was £1499 Sale from £1049

Table Stool 65cm(w) 45cm(h) 65cm(d) was £699 Sale from £489

Large Stool 90cm(w) 41cm(h) 90cm(d) was £675 Sale from £469

Small Stool 45cm(w) 48cm(h) 45cm(d) was £599 Sale from £419