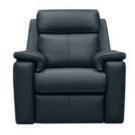

## Products in this range:

Chair 100cm(w) 107cm(h) 106cm(d) was £1458 Sale from £999

2 Seater Sofa 170cm(w) 107cm(h) 106cm(d) was £2132 Sale from £1479

2 Seater Power Recliner Sofa 170cm(w) 107cm(h) 106cm(d) was £3204 Sale from £2019