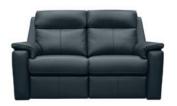

## Products in this range:

Chair 100cm(w) 107cm(h) 106cm(d) was £1458 Sale from £999

2 Seater Sofa 170cm(w) 107cm(h) 106cm(d) was £2132 Sale from £1479

2 Seater Power Recliner Sofa 170cm(w) 107cm(h) 106cm(d) was £3204 Sale from £2019