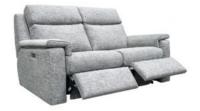

3 Seater Sofa 200cm(w) 107cm(h) 106cm(d) was £2230 Sale from £1549

Storage Stool 71cm(w) 42cm(h) 56cm(d) was £615 Sale from £425