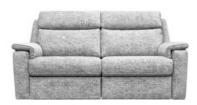

3 Seater Sofa 200cm(w) 107cm(h) 106cm(d) was £2230 Sale from £1549

Storage Stool 71cm(w) 42cm(h) 56cm(d) was £615 Sale from £425