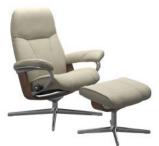

Leather Office Chair Batick Black 75cm(w) 108cm(h) 71cm(d) was £1524 Sale from £1215

Cross Base Chair & Stool was £1819 Sale from £1449