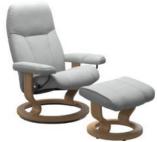

## Products in this range:

Chair and Stool 75cm(w) 100cm(h) 71cm(d) was £1469 Sale from £1169

Office Chair 75cm(w) 108cm(h) 71cm(d) was £1321 Sale from £1049

Chair & Stool Signature Base 78cm(w) 97cm(h) 70cm(d) was £1819 Sale from £1449