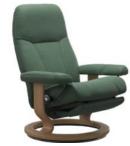

Chair & Stool with Signature Base Quickship 75cm(w) 100cm(h) 71cm(d) was £1999 Sale from £1425

Power Dual Motor Recliner Chair 76cm(w) 100cm(h) 71cm(d) was £2219 Sale from £1769

Leather Chair & Stool with Classic Base Quickship 75cm(w) 100cm(h) 71cm(d) was £1649 Sale from £1225