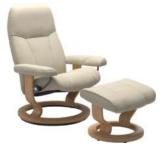

Chair & Stool with Signature Base Quickship 75cm(w) 100cm(h) 71cm(d) was £1999 Sale from £1425

Power Dual Motor Recliner Chair 76cm(w) 100cm(h) 71cm(d) was £2219 Sale from £1769

Leather Chair & Stool with Classic Base Quickship 75cm(w) 100cm(h) 71cm(d) was £1649 Sale from £1225