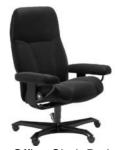

Leather Office Chair Batick Black 75cm(w) 108cm(h) 71cm(d) was £1524 Sale from £1215

Cross Base Chair & Stool was £1819 Sale from £1449