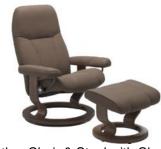

Chair & Stool with Signature Base Quickship 75cm(w) 100cm(h) 71cm(d) was £1999 Sale from £1425

Power Dual Motor Recliner Chair 76cm(w) 100cm(h) 71cm(d) was £2219 Sale from £1769

Leather Chair & Stool with Classic Base Quickship 75cm(w) 100cm(h) 71cm(d) was £1649 Sale from £1225