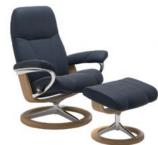

## Products in this range:

Chair and Stool 75cm(w) 100cm(h) 71cm(d) was £1469 Sale from £1169

Office Chair 75cm(w) 108cm(h) 71cm(d) was £1321 Sale from £1049

Chair & Stool Signature Base 78cm(w) 97cm(h) 70cm(d) was £1819 Sale from £1449