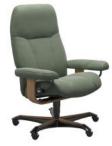

## Products in this range:

Chair and Stool 75cm(w) 100cm(h) 71cm(d) was £1469 Sale from £1169

Office Chair 75cm(w) 108cm(h) 71cm(d) was £1321 Sale from £1049

Chair & Stool Signature Base 78cm(w) 97cm(h) 70cm(d) was £1819 Sale from £1449