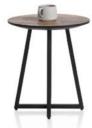

Round Coffee Table 60cm(w) 32cm(h) 90cm(d)

Occasional Table 50cm(w) 39cm(h) 60cm(d) was £209 Sale from £144

Small Occasional Table 35cm(w) 46cm(h) 40cm(d)

Small Sideboard 130cm(w) 85cm(h) 42cm(d) was £1059 Sale from £729