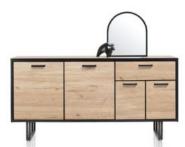

## Products in this range:

230cm Sideboard 230cm(w) 85cm(h) 42cm(d) was £1799 Sale from £1239

200cm Sideboard 200cm(w) 85cm(h) 42cm(d) was £1645 Sale from £1135

170cm Sideboard 170cm(w) 85cm(h) 42cm(d) was £1499 Sale from £1029

180cm Lowboard 180cm(w) 60cm(h) 42cm(d) was £1199 Sale from £825

150cm Lowboard 150cm(w) 60cm(h) 42cm(d) was £1059 Sale from £729

200cm TV Unit 200cm(w) 45cm(h) 42cm(d) was £1199 Sale from £825

160cm TV Unit 160cm(w) 45cm(h) 42cm(d) was £1059 Sale from £729