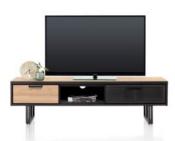

180cm Lowboard 180cm(w) 60cm(h) 42cm(d) was £1199 Sale from £825

150cm Lowboard 150cm(w) 60cm(h) 42cm(d) was £1059 Sale from £729

200cm TV Unit 200cm(w) 45cm(h) 42cm(d) was £1199 Sale from £825

160cm TV Unit 160cm(w) 45cm(h) 42cm(d) was £1059 Sale from £729