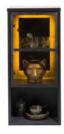

## LEE LONGLANDS

Coffee Table 60cm(w) 38cm(h) 110cm(d) was £599 Sale from £409

Lamp Table 50cm(w) 46cm(h) 50cm(d) was £209 Sale from £144

LED Wall Unit 45cm(w) 98cm(h) 35cm(d) was £525 Sale from £359

Wall Unit 45cm(w) 98cm(h) 35cm(d) was £379 Sale from £259