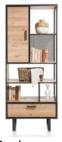

3 Door Cabinet 96cm(w) 195cm(h) 42cm(d) was £1945 Sale from £1339

Bookcase 80cm(w) 195cm(h) 42cm(d) was £1499 Sale from £1029