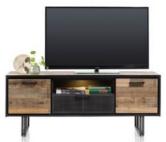

180cm Lowboard 180cm(w) 60cm(h) 42cm(d) was £1199 Sale from £825

150cm Lowboard 150cm(w) 60cm(h) 42cm(d) was £1059 Sale from £729

200cm TV Unit 200cm(w) 45cm(h) 42cm(d) was £1199 Sale from £825

160cm TV Unit 160cm(w) 45cm(h) 42cm(d) was £1059 Sale from £729