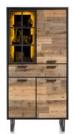

3 Door Cabinet 96cm(w) 195cm(h) 42cm(d) was £1945 Sale from £1339

Bookcase 80cm(w) 195cm(h) 42cm(d) was £1499 Sale from £1029