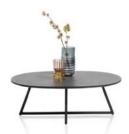

## LEE LONGLANDS

Coffee Table 60cm(w) 38cm(h) 110cm(d) was £599 Sale from £409

Lamp Table 50cm(w) 46cm(h) 50cm(d) was £209 Sale from £144

LED Wall Unit 45cm(w) 98cm(h) 35cm(d) was £525 Sale from £359

Wall Unit 45cm(w) 98cm(h) 35cm(d) was £379 Sale from £259