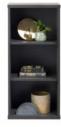

3 Door Cabinet 96cm(w) 195cm(h) 42cm(d) was £1945 Sale from £1339

Bookcase 80cm(w) 195cm(h) 42cm(d) was £1499 Sale from £1029