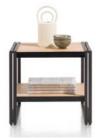

## LEE LONGLANDS

Coffee Table 60cm(w) 38cm(h) 110cm(d) was £599 Sale from £409

Lamp Table 50cm(w) 46cm(h) 50cm(d) was £209 Sale from £144

LED Wall Unit 45cm(w) 98cm(h) 35cm(d) was £525 Sale from £359

Wall Unit 45cm(w) 98cm(h) 35cm(d) was £379 Sale from £259

Round Coffee Table 60cm(w) 32cm(h) 90cm(d)

Occasional Table 50cm(w) 39cm(h) 60cm(d) was £209 Sale from £144

Small Occasional Table 35cm(w) 46cm(h) 40cm(d)

Small Sideboard 130cm(w) 85cm(h) 42cm(d) was £1059 Sale from £729