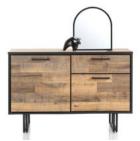

180cm Lowboard 180cm(w) 60cm(h) 42cm(d) was £1199 Sale from £825

150cm Lowboard 150cm(w) 60cm(h) 42cm(d) was £1059 Sale from £729

200cm TV Unit 200cm(w) 45cm(h) 42cm(d) was £1199 Sale from £825

160cm TV Unit 160cm(w) 45cm(h) 42cm(d) was £1059 Sale from £729