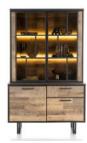

3 Door Cabinet 96cm(w) 195cm(h) 42cm(d) was £1945 Sale from £1339

Bookcase 80cm(w) 195cm(h) 42cm(d) was £1499 Sale from £1029

## LEE LONGLANDS

Coffee Table 60cm(w) 38cm(h) 110cm(d) was £599 Sale from £409

Lamp Table 50cm(w) 46cm(h) 50cm(d) was £209 Sale from £144

LED Wall Unit 45cm(w) 98cm(h) 35cm(d) was £525 Sale from £359

Wall Unit 45cm(w) 98cm(h) 35cm(d) was £379 Sale from £259