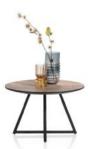

Round Coffee Table 60cm(w) 32cm(h) 90cm(d)

Occasional Table 50cm(w) 39cm(h) 60cm(d) was £209 Sale from £144

Small Occasional Table 35cm(w) 46cm(h) 40cm(d)

Small Sideboard 130cm(w) 85cm(h) 42cm(d) was £1059 Sale from £729