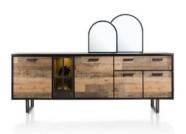

## Products in this range:

230cm Sideboard 230cm(w) 85cm(h) 42cm(d) was £1799 Sale from £1239

200cm Sideboard 200cm(w) 85cm(h) 42cm(d) was £1645 Sale from £1135

170cm Sideboard 170cm(w) 85cm(h) 42cm(d) was £1499 Sale from £1029

180cm Lowboard 180cm(w) 60cm(h) 42cm(d) was £1199 Sale from £825

150cm Lowboard 150cm(w) 60cm(h) 42cm(d) was £1059 Sale from £729

200cm TV Unit 200cm(w) 45cm(h) 42cm(d) was £1199 Sale from £825

160cm TV Unit 160cm(w) 45cm(h) 42cm(d) was £1059 Sale from £729