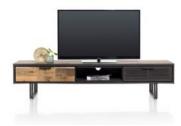

180cm Lowboard 180cm(w) 60cm(h) 42cm(d) was £1199 Sale from £825

150cm Lowboard 150cm(w) 60cm(h) 42cm(d) was £1059 Sale from £729

200cm TV Unit 200cm(w) 45cm(h) 42cm(d) was £1199 Sale from £825

160cm TV Unit 160cm(w) 45cm(h) 42cm(d) was £1059 Sale from £729