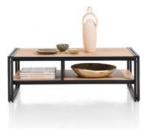

## LEE LONGLANDS

Coffee Table 60cm(w) 38cm(h) 110cm(d) was £599 Sale from £409

Lamp Table 50cm(w) 46cm(h) 50cm(d) was £209 Sale from £144

LED Wall Unit 45cm(w) 98cm(h) 35cm(d) was £525 Sale from £359

Wall Unit 45cm(w) 98cm(h) 35cm(d) was £379 Sale from £259