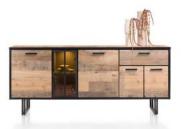

## Products in this range:

230cm Sideboard 230cm(w) 85cm(h) 42cm(d) was £1799 Sale from £1239

200cm Sideboard 200cm(w) 85cm(h) 42cm(d) was £1645 Sale from £1135

170cm Sideboard 170cm(w) 85cm(h) 42cm(d) was £1499 Sale from £1029

180cm Lowboard 180cm(w) 60cm(h) 42cm(d) was £1199 Sale from £825

150cm Lowboard 150cm(w) 60cm(h) 42cm(d) was £1059 Sale from £729

200cm TV Unit 200cm(w) 45cm(h) 42cm(d) was £1199 Sale from £825

160cm TV Unit 160cm(w) 45cm(h) 42cm(d) was £1059 Sale from £729