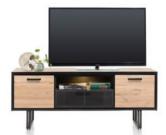

180cm Lowboard 180cm(w) 60cm(h) 42cm(d) was £1199 Sale from £825

150cm Lowboard 150cm(w) 60cm(h) 42cm(d) was £1059 Sale from £729

200cm TV Unit 200cm(w) 45cm(h) 42cm(d) was £1199 Sale from £825

160cm TV Unit 160cm(w) 45cm(h) 42cm(d) was £1059 Sale from £729