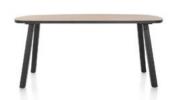

## Products in this range:

230cm x 98cm 98cm(w) 77cm(h) 230cm(d) was £1425 Sale from £979

200cm x 98cm 98cm(w) 77cm(h) 200cm(d) was £1359 Sale from £935

170cm x 98cm 98cm(w) 77cm(h) 170cm(d) was £1279 Sale from £879