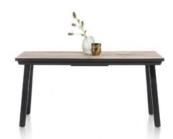

## LEE LONGLANDS

150cm Round 120cm(w) 77cm(h) 150cm(d) was £1279 Sale from £879

200cm x 98cm 98cm(w) 92cm(h) 200cm(d) was £1425 Sale from £979

170cm x 98cm 98cm(w) 92cm(h) 170cm(d) was £1359 Sale from £935

140cm x 98cm 98cm(w) 92cm(h) 140cm(d) was £1279 Sale from £879

190cm Ext 98cm(w) 92cm(h) 250cm(d) was £2025 Sale from £1395

190cm Ext 98cm(w) 92cm(h) 210cm(d) was £1879 Sale from £1295

190cm Oval Ext 110cm(w) 92cm(h) 250cm(d) was £2179 Sale from £1499