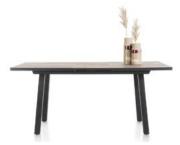

190cm Ext 98cm(w) 77cm(h) 250cm(d) was £1945 Sale from £1339

160cm Ext 98cm(w) 77cm(h) 210cm(d) was £1799 Sale from £1239

240cm Oval 110cm(w) 77cm(h) 240cm(d) was £1499 Sale from £1029

210cm Oval 110cm(w) 77cm(h) 210cm(d) was £1425 Sale from £979

180cm Oval 110cm(w) 77cm(h) 180cm(d) was £1359 Sale from £935

190cm Ext Oval 110cm(w) 77cm(h) 190cm(d) was £2099 Sale from £1445