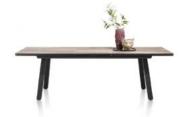

## Products in this range:

230cm x 98cm 98cm(w) 77cm(h) 230cm(d) was £1425 Sale from £979

200cm x 98cm 98cm(w) 77cm(h) 200cm(d) was £1359 Sale from £935

170cm x 98cm 98cm(w) 77cm(h) 170cm(d) was £1279 Sale from £879