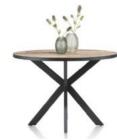

## LEE LONGLANDS

150cm Round 120cm(w) 77cm(h) 150cm(d) was £1279 Sale from £879

200cm x 98cm 98cm(w) 92cm(h) 200cm(d) was £1425 Sale from £979

170cm x 98cm 98cm(w) 92cm(h) 170cm(d) was £1359 Sale from £935

240cm Oval 110cm(w) 92cm(h) 240cm(d) was £1579 Sale from £1089

210cm Oval 110cm(w) 92cm(h) 210cm(d) was £1499 Sale from £1029

180cm Oval 110cm(w) 92cm(h) 180cm(d) was £1425 Sale from £979

150cm Round 120cm(w) 92cm(h) 150cm(d) was £1359 Sale from £935

130cm Round 110cm(w) 92cm(h) 130cm(d) was £1279 Sale from £879