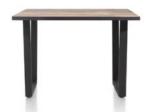

## Products in this range:

230cm x 98cm 98cm(w) 77cm(h) 230cm(d) was £1425 Sale from £979

200cm x 98cm 98cm(w) 77cm(h) 200cm(d) was £1359 Sale from £935

170cm x 98cm 98cm(w) 77cm(h) 170cm(d) was £1279 Sale from £879