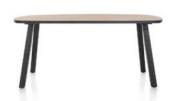

## Products in this range:

230cm x 98cm 98cm(w) 77cm(h) 230cm(d) was £1425 Sale from £979

200cm x 98cm 98cm(w) 77cm(h) 200cm(d) was £1359 Sale from £935

170cm x 98cm 98cm(w) 77cm(h) 170cm(d) was £1279 Sale from £879