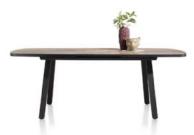

240cm Oval 110cm(w) 92cm(h) 240cm(d) was £1579 Sale from £1089

210cm Oval 110cm(w) 92cm(h) 210cm(d) was £1499 Sale from £1029

180cm Oval 110cm(w) 92cm(h) 180cm(d) was £1425 Sale from £979

150cm Round 120cm(w) 92cm(h) 150cm(d) was £1359 Sale from £935

130cm Round 110cm(w) 92cm(h) 130cm(d) was £1279 Sale from £879