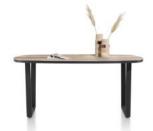

190cm Ext 98cm(w) 77cm(h) 250cm(d) was £1945 Sale from £1339

160cm Ext 98cm(w) 77cm(h) 210cm(d) was £1799 Sale from £1239

240cm Oval 110cm(w) 77cm(h) 240cm(d) was £1499 Sale from £1029

210cm Oval 110cm(w) 77cm(h) 210cm(d) was £1425 Sale from £979

180cm Oval 110cm(w) 77cm(h) 180cm(d) was £1359 Sale from £935

190cm Ext Oval 110cm(w) 77cm(h) 190cm(d) was £2099 Sale from £1445