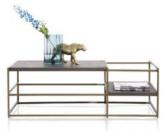

## Products in this range:

160cm Sideboard 160cm(w) 88cm(h) 42cm(d) was £1799 Sale from £1239

190cm Sideboard 190cm(w) 88cm(h) 42cm(d) was £1945 Sale from £1339

120cm Lowboard 120cm(w) 60cm(h) 40cm(d) was £1199 Sale from £825

150cm Lowboard 150cm(w) 60cm(h) 40cm(d) was £1359 Sale from £935

180cm Lowboard 180cm(w) 60cm(h) 40cm(d) was £1499 Sale from £1029

Bookcase 70cm(w) 180cm(h) 35cm(d) was £1359 Sale from £935

Highboard 100cm(w) 150cm(h) 42cm(d) was £1945 Sale from £1339