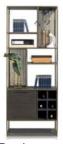

150cm Lowboard 150cm(w) 60cm(h) 40cm(d) was £1359 Sale from £935

180cm Lowboard 180cm(w) 60cm(h) 40cm(d) was £1499 Sale from £1029

Bookcase 70cm(w) 180cm(h) 35cm(d) was £1359 Sale from £935

Highboard 100cm(w) 150cm(h) 42cm(d) was £1945 Sale from £1339