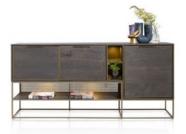

## Products in this range:

160cm Sideboard 160cm(w) 88cm(h) 42cm(d) was £1799 Sale from £1239

190cm Sideboard 190cm(w) 88cm(h) 42cm(d) was £1945 Sale from £1339

120cm Lowboard 120cm(w) 60cm(h) 40cm(d) was £1199 Sale from £825

150cm Lowboard 150cm(w) 60cm(h) 40cm(d) was £1359 Sale from £935

180cm Lowboard 180cm(w) 60cm(h) 40cm(d) was £1499 Sale from £1029

Bookcase 70cm(w) 180cm(h) 35cm(d) was £1359 Sale from £935

Highboard 100cm(w) 150cm(h) 42cm(d) was £1945 Sale from £1339