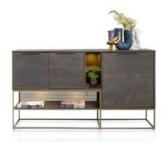

## Products in this range:

160cm Sideboard 160cm(w) 88cm(h) 42cm(d) was £1799 Sale from £1239

190cm Sideboard 190cm(w) 88cm(h) 42cm(d) was £1945 Sale from £1339

120cm Lowboard 120cm(w) 60cm(h) 40cm(d) was £1199 Sale from £825

150cm Lowboard 150cm(w) 60cm(h) 40cm(d) was £1359 Sale from £935

180cm Lowboard 180cm(w) 60cm(h) 40cm(d) was £1499 Sale from £1029

Bookcase 70cm(w) 180cm(h) 35cm(d) was £1359 Sale from £935

Highboard 100cm(w) 150cm(h) 42cm(d) was £1945 Sale from £1339