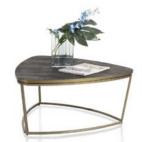

Occasional Table 65cm(w) 33cm(h) 65cm(d) was £299 Sale from £205

Triangle Occasional Table 80cm(w) 40cm(h) 85cm(d) was £459 Sale from £315

Laptop Table 45cm(w) 60cm(h) 30cm(d) was £209 Sale from £144

120cm Coffee Table 60cm(w) 40cm(h) 120cm(d) was £759 Sale from £519