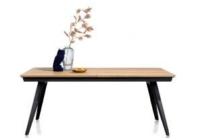

140cm x 100cm Industrial Dining Table 100cm(w) 77cm(h) 140cm(d) was £1499 Sale from £1029

170cm x 100cm Industrial Dining Table 100cm(w) 77cm(h) 170cm(d) was £1645 Sale from £1135

## **LEE LONGLANDS**

200cm x 100cm Industrial Dining Table 230cm x 100cm Industrial Dining Table 100cm(w) 77cm(h) 200cm(d) was £1799 Sale from £1239

100cm(w) 77cm(h) 230cm(d) was £1945 Sale from £1339

190cm Extending Industrial Dining Table 100cm(w) 77cm(h) 240cm(d) was £2545 Sale from £1755