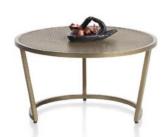

Occasional Table 65cm(w) 33cm(h) 65cm(d) was £299 Sale from £205

Triangle Occasional Table 80cm(w) 40cm(h) 85cm(d) was £459 Sale from £315

Laptop Table 45cm(w) 60cm(h) 30cm(d) was £209 Sale from £144

120cm Coffee Table 60cm(w) 40cm(h) 120cm(d) was £759 Sale from £519