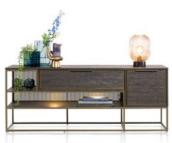

## Products in this range:

160cm Sideboard 160cm(w) 88cm(h) 42cm(d) was £1799 Sale from £1239

190cm Sideboard 190cm(w) 88cm(h) 42cm(d) was £1945 Sale from £1339

120cm Lowboard 120cm(w) 60cm(h) 40cm(d) was £1199 Sale from £825

150cm Lowboard 150cm(w) 60cm(h) 40cm(d) was £1359 Sale from £935

180cm Lowboard 180cm(w) 60cm(h) 40cm(d) was £1499 Sale from £1029

Bookcase 70cm(w) 180cm(h) 35cm(d) was £1359 Sale from £935

Highboard 100cm(w) 150cm(h) 42cm(d) was £1945 Sale from £1339