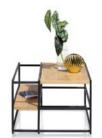

Occasional Table 65cm(w) 33cm(h) 65cm(d) was £299 Sale from £205

Triangle Occasional Table 80cm(w) 40cm(h) 85cm(d) was £459 Sale from £315

Laptop Table 45cm(w) 60cm(h) 30cm(d) was £209 Sale from £144

120cm Coffee Table 60cm(w) 40cm(h) 120cm(d) was £759 Sale from £519

Occasional Table 60cm(w) 40cm(h) 60cm(d) was £459 Sale from £315