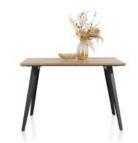

140cm x 100cm Industrial Dining Table 100cm(w) 77cm(h) 140cm(d) was £1499 Sale from £1029

170cm x 100cm Industrial Dining Table 100cm(w) 77cm(h) 170cm(d) was £1645 Sale from £1135

## **LEE LONGLANDS**

200cm x 100cm Industrial Dining Table 230cm x 100cm Industrial Dining Table 100cm(w) 77cm(h) 200cm(d) was £1799 Sale from £1239

100cm(w) 77cm(h) 230cm(d) was £1945 Sale from £1339

190cm Extending Industrial Dining Table 100cm(w) 77cm(h) 240cm(d) was £2545 Sale from £1755