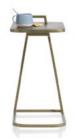

160cm Extending Industrial Dining Table 100cm(w) 77cm(h) 210cm(d) was £2245 Sale from £1549

Bar Table 100cm(w) 92cm(h) 140cm(d) was £1499 Sale from £1029

Lamp Table 50cm(w) 28cm(h) 50cm(d) was £235 Sale from £159