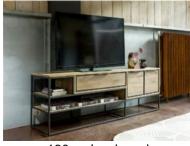

## Products in this range:

160cm Sideboard 160cm(w) 88cm(h) 42cm(d) was £1799 Sale from £1239

190cm Sideboard 190cm(w) 88cm(h) 42cm(d) was £1945 Sale from £1339

120cm Lowboard 120cm(w) 60cm(h) 40cm(d) was £1199 Sale from £825