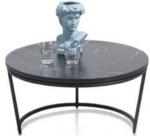

Occasional Table 65cm(w) 33cm(h) 65cm(d) was £299 Sale from £205

Triangle Occasional Table 80cm(w) 40cm(h) 85cm(d) was £459 Sale from £315

Laptop Table 45cm(w) 60cm(h) 30cm(d) was £209 Sale from £144

120cm Coffee Table 60cm(w) 40cm(h) 120cm(d) was £759 Sale from £519

Occasional Table 60cm(w) 40cm(h) 60cm(d) was £459 Sale from £315