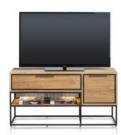

## Products in this range:

160cm Sideboard 160cm(w) 88cm(h) 42cm(d) was £1799 Sale from £1239

190cm Sideboard 190cm(w) 88cm(h) 42cm(d) was £1945 Sale from £1339

120cm Lowboard 120cm(w) 60cm(h) 40cm(d) was £1199 Sale from £825

150cm Lowboard 150cm(w) 60cm(h) 40cm(d) was £1359 Sale from £935

180cm Lowboard 180cm(w) 60cm(h) 40cm(d) was £1499 Sale from £1029

Bookcase 70cm(w) 180cm(h) 35cm(d) was £1359 Sale from £935

Highboard 100cm(w) 150cm(h) 42cm(d) was £1945 Sale from £1339