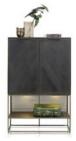

150cm Lowboard 150cm(w) 60cm(h) 40cm(d) was £1359 Sale from £935

180cm Lowboard 180cm(w) 60cm(h) 40cm(d) was £1499 Sale from £1029

Bookcase 70cm(w) 180cm(h) 35cm(d) was £1359 Sale from £935

Highboard 100cm(w) 150cm(h) 42cm(d) was £1945 Sale from £1339