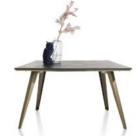

140cm x 100cm Industrial Dining Table 100cm(w) 77cm(h) 140cm(d) was £1499 Sale from £1029

170cm x 100cm Industrial Dining Table 100cm(w) 77cm(h) 170cm(d) was £1645 Sale from £1135

## **LEE LONGLANDS**

200cm x 100cm Industrial Dining Table 230cm x 100cm Industrial Dining Table 100cm(w) 77cm(h) 200cm(d) was £1799 Sale from £1239

100cm(w) 77cm(h) 230cm(d) was £1945 Sale from £1339

190cm Extending Industrial Dining Table 100cm(w) 77cm(h) 240cm(d) was £2545 Sale from £1755