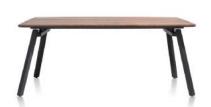

## LEE LONGLANDS

190cm x 100cm 100cm(w) 77cm(h) 190cm(d) was £1489 Sale from £1025

220cm x 100cm 100cm(w) 77cm(h) 220cm(d) was £1645 Sale from £1135

250cm x 100cm 100cm(w) 77cm(h) 250cm(d) was £1789 Sale from £1229

160cm Ext 100cm(w) 77cm(h) 220cm(d) was £2089 Sale from £1439

Coffee Table 65cm(w) 40cm(h) 114cm(d) was £899 Sale from £619

Occasional Table 40cm(w) 50cm(h) 40cm(d) was £235 Sale from £159

Large Occasional Table 50cm(w) 40cm(h) 50cm(d) was £265 Sale from £179