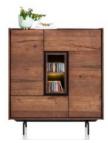

Highboard 120cm(w) 140cm(h) 45cm(d) was £2099 Sale from £1445

Bookcase 70cm(w) 200cm(h) 35cm(d) was £899 Sale from £619