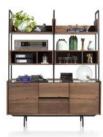

## Products in this range:

160cm Sideboard 160cm(w) 74cm(h) 45cm(d) was £1499 Sale from £1029

Rack For Sideboard 155cm(w) 126cm(h) 40cm(d) was £1199 Sale from £825

Buffet Sideboard 160cm(w) 200cm(h) 45cm(d) was £2699 Sale from £1859

Highboard 120cm(w) 140cm(h) 45cm(d) was £2099 Sale from £1445

Bookcase 70cm(w) 200cm(h) 35cm(d) was £899 Sale from £619