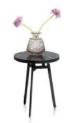

160cm Ext 100cm(w) 77cm(h) 220cm(d) was £2089 Sale from £1439

Coffee Table 65cm(w) 40cm(h) 114cm(d) was £899 Sale from £619

Occasional Table 40cm(w) 50cm(h) 40cm(d) was £235 Sale from £159

Large Occasional Table 50cm(w) 40cm(h) 50cm(d) was £265 Sale from £179