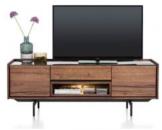

Sideboard 190cm(w) 80cm(h) 45cm(d) was £1799 Sale from £1239

230cm Sideboard 230cm(w) 80cm(h) 45cm(d) was £2099 Sale from £1445

160cm Lowboard 160cm(w) 60cm(h) 45cm(d)

190cm Lowboard 190cm(w) 60cm(h) 45cm(d) was £1499 Sale from £1029