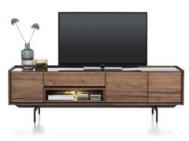

Sideboard 190cm(w) 80cm(h) 45cm(d) was £1799 Sale from £1239

230cm Sideboard 230cm(w) 80cm(h) 45cm(d) was £2099 Sale from £1445

160cm Lowboard 160cm(w) 60cm(h) 45cm(d)

190cm Lowboard 190cm(w) 60cm(h) 45cm(d) was £1499 Sale from £1029