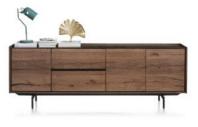

## Products in this range:

160cm Sideboard 160cm(w) 74cm(h) 45cm(d) was £1499 Sale from £1029

Rack For Sideboard 155cm(w) 126cm(h) 40cm(d) was £1199 Sale from £825

Buffet Sideboard 160cm(w) 200cm(h) 45cm(d) was £2699 Sale from £1859