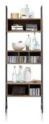

Highboard 120cm(w) 140cm(h) 45cm(d) was £2099 Sale from £1445

Bookcase 70cm(w) 200cm(h) 35cm(d) was £899 Sale from £619