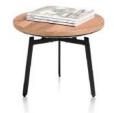

160cm Ext 100cm(w) 77cm(h) 220cm(d) was £2089 Sale from £1439

Coffee Table 65cm(w) 40cm(h) 114cm(d) was £899 Sale from £619

Occasional Table 40cm(w) 50cm(h) 40cm(d) was £235 Sale from £159

Large Occasional Table 50cm(w) 40cm(h) 50cm(d) was £265 Sale from £179