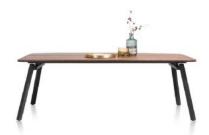

## LEE LONGLANDS

190cm x 100cm 100cm(w) 77cm(h) 190cm(d) was £1489 Sale from £1025

220cm x 100cm 100cm(w) 77cm(h) 220cm(d) was £1645 Sale from £1135

250cm x 100cm 100cm(w) 77cm(h) 250cm(d) was £1789 Sale from £1229

160cm Ext 100cm(w) 77cm(h) 220cm(d) was £2089 Sale from £1439

Coffee Table 65cm(w) 40cm(h) 114cm(d) was £899 Sale from £619

Occasional Table 40cm(w) 50cm(h) 40cm(d) was £235 Sale from £159

Large Occasional Table 50cm(w) 40cm(h) 50cm(d) was £265 Sale from £179