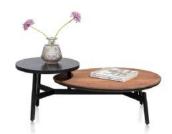

160cm Ext 100cm(w) 77cm(h) 220cm(d) was £2089 Sale from £1439

Coffee Table 65cm(w) 40cm(h) 114cm(d) was £899 Sale from £619

Occasional Table 40cm(w) 50cm(h) 40cm(d) was £235 Sale from £159

Large Occasional Table 50cm(w) 40cm(h) 50cm(d) was £265 Sale from £179