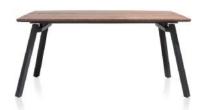

## LEE LONGLANDS

190cm x 100cm 100cm(w) 77cm(h) 190cm(d) was £1489 Sale from £1025

220cm x 100cm 100cm(w) 77cm(h) 220cm(d) was £1645 Sale from £1135

250cm x 100cm 100cm(w) 77cm(h) 250cm(d) was £1789 Sale from £1229