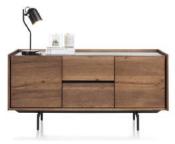

## Products in this range:

160cm Sideboard 160cm(w) 74cm(h) 45cm(d) was £1499 Sale from £1029

Rack For Sideboard 155cm(w) 126cm(h) 40cm(d) was £1199 Sale from £825

Buffet Sideboard 160cm(w) 200cm(h) 45cm(d) was £2699 Sale from £1859