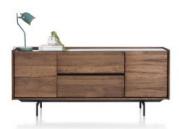

## Products in this range:

160cm Sideboard 160cm(w) 74cm(h) 45cm(d) was £1499 Sale from £1029

Rack For Sideboard 155cm(w) 126cm(h) 40cm(d) was £1199 Sale from £825

Buffet Sideboard 160cm(w) 200cm(h) 45cm(d) was £2699 Sale from £1859

Sideboard 190cm(w) 80cm(h) 45cm(d) was £1799 Sale from £1239

230cm Sideboard 230cm(w) 80cm(h) 45cm(d) was £2099 Sale from £1445

160cm Lowboard 160cm(w) 60cm(h) 45cm(d)

190cm Lowboard 190cm(w) 60cm(h) 45cm(d) was £1499 Sale from £1029