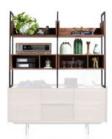

## Products in this range:

160cm Sideboard 160cm(w) 74cm(h) 45cm(d) was £1499 Sale from £1029

Rack For Sideboard 155cm(w) 126cm(h) 40cm(d) was £1199 Sale from £825

Buffet Sideboard 160cm(w) 200cm(h) 45cm(d) was £2699 Sale from £1859

Highboard 120cm(w) 140cm(h) 45cm(d) was £2099 Sale from £1445

Bookcase 70cm(w) 200cm(h) 35cm(d) was £899 Sale from £619