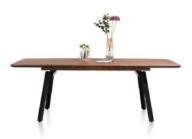

## LEE LONGLANDS

190cm x 100cm 100cm(w) 77cm(h) 190cm(d) was £1489 Sale from £1025

220cm x 100cm 100cm(w) 77cm(h) 220cm(d) was £1645 Sale from £1135

250cm x 100cm 100cm(w) 77cm(h) 250cm(d) was £1789 Sale from £1229

160cm Ext 100cm(w) 77cm(h) 220cm(d) was £2089 Sale from £1439

Coffee Table 65cm(w) 40cm(h) 114cm(d) was £899 Sale from £619

Occasional Table 40cm(w) 50cm(h) 40cm(d) was £235 Sale from £159

Large Occasional Table 50cm(w) 40cm(h) 50cm(d) was £265 Sale from £179