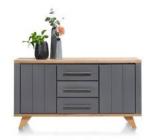

## Habufa Jardin

A stunning contemporary range, the Jardin combines natural wood, painted grey or white alongside shaker panels. All these pieces feature natural wood, knots, cracks, and splits, giving characterful patterns which enhance the cosy farmhouse look!

## Products in this range:

190cm Sideboard 190cm(w) 85cm(h) 45cm(d) was £1945 Sale from £1339

230cm Sideboard 230cm(w) 85cm(h) 45cm(d) was £2245 Sale from £1549

140cm Lowboard 140cm(w) 60cm(h) 45cm(d) was £1199 Sale from £825

160cm Sideboard 160cm(w) 85cm(h) 45cm(d) was £1645 Sale from £1135

Sideboard Buffet 159cm(w) 200cm(h) 45cm(d) was £2999 Sale from £2069

Glass Cabinet 110cm(w) 200cm(h) 45cm(d) was £2699 Sale from £1859

Coffee Table 60cm(w) 40cm(h) 100cm(d) was £899 Sale from £619