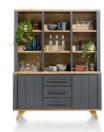

## Habufa Jardin

A stunning contemporary range, the Jardin combines natural wood, painted grey or white alongside shaker panels. All these pieces feature natural wood, knots, cracks, and splits, giving characterful patterns which enhance the cosy farmhouse look!

160cm Sideboard 160cm(w) 85cm(h) 45cm(d) was £1645 Sale from £1135

Sideboard Buffet 159cm(w) 200cm(h) 45cm(d) was £2999 Sale from £2069

Glass Cabinet 110cm(w) 200cm(h) 45cm(d) was £2699 Sale from £1859

Coffee Table 60cm(w) 40cm(h) 100cm(d) was £899 Sale from £619