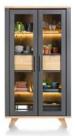

160cm Sideboard 160cm(w) 85cm(h) 45cm(d) was £1645 Sale from £1135

Sideboard Buffet 159cm(w) 200cm(h) 45cm(d) was £2999 Sale from £2069

Glass Cabinet 110cm(w) 200cm(h) 45cm(d) was £2699 Sale from £1859

Coffee Table 60cm(w) 40cm(h) 100cm(d) was £899 Sale from £619