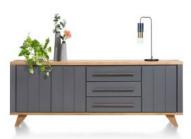

## Habufa Jardin

A stunning contemporary range, the Jardin combines natural wood, painted grey or white alongside shaker panels. All these pieces feature natural wood, knots, cracks, and splits, giving characterful patterns which enhance the cosy farmhouse look!

## Products in this range:

190cm Sideboard 190cm(w) 85cm(h) 45cm(d) was £1945 Sale from £1339

230cm Sideboard 230cm(w) 85cm(h) 45cm(d) was £2245 Sale from £1549

140cm Lowboard 140cm(w) 60cm(h) 45cm(d) was £1199 Sale from £825

160cm Sideboard 160cm(w) 85cm(h) 45cm(d) was £1645 Sale from £1135

Sideboard Buffet 159cm(w) 200cm(h) 45cm(d) was £2999 Sale from £2069

Glass Cabinet 110cm(w) 200cm(h) 45cm(d) was £2699 Sale from £1859

Coffee Table 60cm(w) 40cm(h) 100cm(d) was £899 Sale from £619