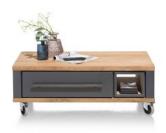

160cm Sideboard 160cm(w) 85cm(h) 45cm(d) was £1645 Sale from £1135

Sideboard Buffet 159cm(w) 200cm(h) 45cm(d) was £2999 Sale from £2069

Glass Cabinet 110cm(w) 200cm(h) 45cm(d) was £2699 Sale from £1859

Coffee Table 60cm(w) 40cm(h) 100cm(d) was £899 Sale from £619