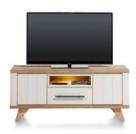

## Habufa Jardin

A stunning contemporary range, the Jardin combines natural wood, painted grey or white alongside shaker panels. All these pieces feature natural wood, knots, cracks, and splits, giving characterful patterns which enhance the cosy farmhouse look!

## Products in this range:

190cm Sideboard 190cm(w) 85cm(h) 45cm(d) was £1945 Sale from £1339

230cm Sideboard 230cm(w) 85cm(h) 45cm(d) was £2245 Sale from £1549

140cm Lowboard 140cm(w) 60cm(h) 45cm(d) was £1199 Sale from £825