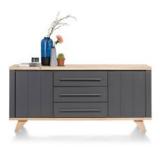

## Habufa Jardin

A stunning contemporary range, the Jardin combines natural wood, painted grey or white alongside shaker panels. All these pieces feature natural wood, knots, cracks, and splits, giving characterful patterns which enhance the cosy farmhouse look!

## Products in this range:

190cm Sideboard 190cm(w) 85cm(h) 45cm(d) was £1945 Sale from £1339

230cm Sideboard 230cm(w) 85cm(h) 45cm(d) was £2245 Sale from £1549

140cm Lowboard 140cm(w) 60cm(h) 45cm(d) was £1199 Sale from £825

160cm Sideboard 160cm(w) 85cm(h) 45cm(d) was £1645 Sale from £1135

Sideboard Buffet 159cm(w) 200cm(h) 45cm(d) was £2999 Sale from £2069

Glass Cabinet 110cm(w) 200cm(h) 45cm(d) was £2699 Sale from £1859

Coffee Table 60cm(w) 40cm(h) 100cm(d) was £899 Sale from £619