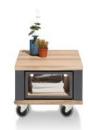

cracks, and splits, giving characterful patterns which enhance the cosy farmhouse look!

Date: 19 May 2024

All prices are valid at time of printing this document and measurements are subject to manufacturers alterations which may not be reflected on this specification sheet or website

## Products in this range:



190cm Sideboard 190cm(w) 85cm(h) 45cm(d) was £1945 Sale from £1339



230cm Sideboard 230cm(w) 85cm(h) 45cm(d) was £2245 Sale from £1549



140cm Lowboard 140cm(w) 60cm(h) 45cm(d) was £1199 Sale from £825



160cm Sideboard 160cm(w) 85cm(h) 45cm(d) was £1645 Sale from £1135



Sideboard Buffet 159cm(w) 200cm(h) 45cm(d) was £2999 Sale from £2069



Glass Cabinet 110cm(w) 200cm(h) 45cm(d) was £2699 Sale from £1859



Coffee Table 60cm(w) 40cm(h) 100cm(d) was £899 Sale from £619



Occasional Table 50cm(w) 40cm(h) 60cm(d) was £419 Sale from £289