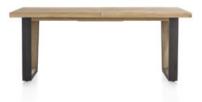

## Products in this range:

170cm x 100cm 100cm(w) 77cm(h) 170cm(d) was £1645 Sale from £1135

200cm x 100cm 100cm(w) 77cm(h) 200cm(d) was £1799 Sale from £1239

230cm x 100cm 100cm(w) 77cm(h) 230cm(d) was £1945 Sale from £1339

190cm Ext 100cm(w) 77cm(h) 240cm(d) was £2545 Sale from £1755

130cm Bar Table 90cm(w) 92cm(h) 130cm(d) was £1645 Sale from £1135

160cm Bar Table 90cm(w) 92cm(h) 160cm(d) was £1799 Sale from £1239

140cm Ext 90cm(w) 92cm(h) 190cm(d) was £2545 Sale from £1755