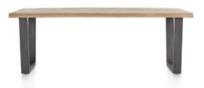

## Products in this range:

170cm x 100cm 100cm(w) 77cm(h) 170cm(d) was £1645 Sale from £1135

200cm x 100cm 100cm(w) 77cm(h) 200cm(d) was £1799 Sale from £1239

230cm x 100cm 100cm(w) 77cm(h) 230cm(d) was £1945 Sale from £1339