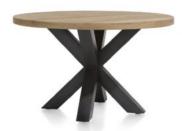

250cm x 100cm 100cm(w) 77cm(h) 250cm(d) was £2099 Sale from £1445

130cm Round 130cm(w) 77cm(h) 130cm(d) was £1799 Sale from £1239

150cm Round 150cm(w) 77cm(h) 150cm(d) was £1945 Sale from £1339

160cm Ext 100cm(w) 77cm(h) 210cm(d) was £2399 Sale from £1655