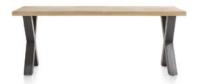

## Products in this range:

170cm x 100cm 100cm(w) 77cm(h) 170cm(d) was £1645 Sale from £1135

200cm x 100cm 100cm(w) 77cm(h) 200cm(d) was £1799 Sale from £1239

230cm x 100cm 100cm(w) 77cm(h) 230cm(d) was £1945 Sale from £1339