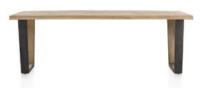

## Products in this range:

170cm x 100cm 100cm(w) 77cm(h) 170cm(d) was £1645 Sale from £1135

200cm x 100cm 100cm(w) 77cm(h) 200cm(d) was £1799 Sale from £1239

230cm x 100cm 100cm(w) 77cm(h) 230cm(d) was £1945 Sale from £1339