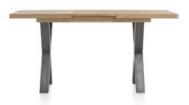

250cm x 100cm 100cm(w) 77cm(h) 250cm(d) was £2099 Sale from £1445

130cm Round 130cm(w) 77cm(h) 130cm(d) was £1799 Sale from £1239

150cm Round 150cm(w) 77cm(h) 150cm(d) was £1945 Sale from £1339

160cm Ext 100cm(w) 77cm(h) 210cm(d) was £2399 Sale from £1655

190cm Ext 100cm(w) 77cm(h) 240cm(d) was £2545 Sale from £1755

130cm Bar Table 90cm(w) 92cm(h) 130cm(d) was £1645 Sale from £1135

160cm Bar Table 90cm(w) 92cm(h) 160cm(d) was £1799 Sale from £1239

140cm Ext 90cm(w) 92cm(h) 190cm(d) was £2545 Sale from £1755