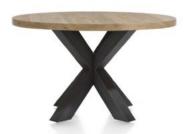

250cm x 100cm 100cm(w) 77cm(h) 250cm(d) was £2099 Sale from £1445

130cm Round 130cm(w) 77cm(h) 130cm(d) was £1799 Sale from £1239

150cm Round 150cm(w) 77cm(h) 150cm(d) was £1945 Sale from £1339

160cm Ext 100cm(w) 77cm(h) 210cm(d) was £2399 Sale from £1655