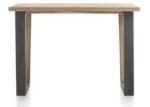

190cm Ext 100cm(w) 77cm(h) 240cm(d) was £2545 Sale from £1755

130cm Bar Table 90cm(w) 92cm(h) 130cm(d) was £1645 Sale from £1135

160cm Bar Table 90cm(w) 92cm(h) 160cm(d) was £1799 Sale from £1239

140cm Ext 90cm(w) 92cm(h) 190cm(d) was £2545 Sale from £1755