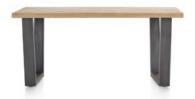

## Products in this range:

170cm x 100cm 100cm(w) 77cm(h) 170cm(d) was £1645 Sale from £1135

200cm x 100cm 100cm(w) 77cm(h) 200cm(d) was £1799 Sale from £1239

230cm x 100cm 100cm(w) 77cm(h) 230cm(d) was £1945 Sale from £1339