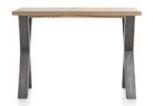

## Products in this range:

170cm x 100cm 100cm(w) 77cm(h) 170cm(d) was £1645 Sale from £1135

200cm x 100cm 100cm(w) 77cm(h) 200cm(d) was £1799 Sale from £1239

230cm x 100cm 100cm(w) 77cm(h) 230cm(d) was £1945 Sale from £1339