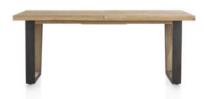

## Products in this range:

170cm x 100cm 100cm(w) 77cm(h) 170cm(d) was £1645 Sale from £1135

200cm x 100cm 100cm(w) 77cm(h) 200cm(d) was £1799 Sale from £1239

230cm x 100cm 100cm(w) 77cm(h) 230cm(d) was £1945 Sale from £1339

190cm Ext 100cm(w) 77cm(h) 240cm(d) was £2545 Sale from £1755

130cm Bar Table 90cm(w) 92cm(h) 130cm(d) was £1645 Sale from £1135

160cm Bar Table 90cm(w) 92cm(h) 160cm(d) was £1799 Sale from £1239

140cm Ext 90cm(w) 92cm(h) 190cm(d) was £2545 Sale from £1755