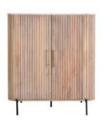

## Products in this range:

2m Table 200cm(w) 76cm(h) 100cm(d) was £1029 Sale from £739

Sideboard 150cm(w) 78.5cm(h) 49.5cm(d) was £1299 Sale from £935

Highboard 99.5cm(w) 120cm(h) 44.5cm(d) was £1185 Sale from £849