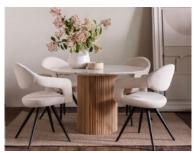

Console 120cm(w) 77cm(h) 49.5cm(d) was £435 Sale from £309

1.2m Round Table 120cm(w) 76cm(h) 120cm(d) was £965 Sale from £699

Coffee Table 80cm(w) 40cm(h) 80cm(d) was £625 Sale from £449

Jasmine Black Chair was £225 Sale from £159

Lamp Table 40cm(w) 45cm(h) 40cm(d) was £345 Sale from £245

Jasmine Misty Chair was £225 Sale from £159