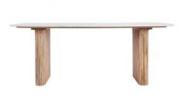

## Products in this range:

2m Table 200cm(w) 76cm(h) 100cm(d) was £1029 Sale from £739

Sideboard 150cm(w) 78.5cm(h) 49.5cm(d) was £1299 Sale from £935

Highboard 99.5cm(w) 120cm(h) 44.5cm(d) was £1185 Sale from £849