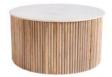

Console 120cm(w) 77cm(h) 49.5cm(d) was £435 Sale from £309

1.2m Round Table 120cm(w) 76cm(h) 120cm(d) was £965 Sale from £699

Coffee Table 80cm(w) 40cm(h) 80cm(d) was £625 Sale from £449

Jasmine Black Chair was £225 Sale from £159