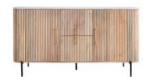

## Products in this range:

2m Table 200cm(w) 76cm(h) 100cm(d) was £1029 Sale from £739

Sideboard 150cm(w) 78.5cm(h) 49.5cm(d) was £1299 Sale from £935

Highboard 99.5cm(w) 120cm(h) 44.5cm(d) was £1185 Sale from £849