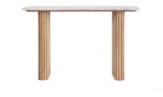

Console 120cm(w) 77cm(h) 49.5cm(d) was £435 Sale from £309

1.2m Round Table 120cm(w) 76cm(h) 120cm(d) was £965 Sale from £699

Coffee Table 80cm(w) 40cm(h) 80cm(d) was £625 Sale from £449

Jasmine Black Chair was £225 Sale from £159