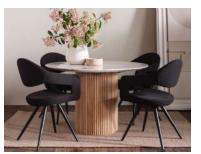

Console 120cm(w) 77cm(h) 49.5cm(d) was £435 Sale from £309

1.2m Round Table 120cm(w) 76cm(h) 120cm(d) was £965 Sale from £699

Coffee Table 80cm(w) 40cm(h) 80cm(d) was £625 Sale from £449

Jasmine Black Chair was £225 Sale from £159

Lamp Table 40cm(w) 45cm(h) 40cm(d) was £345 Sale from £245

Jasmine Misty Chair was £225 Sale from £159