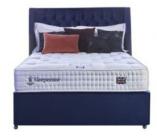

## Sleepeezee Shaftesbury 2600 Divan

Sleepeezee Shaftesbury 2600 Divan Where Handcrafted Luxury Meets Perfect Sleep. Experience the epitome of luxury and restful sleep with the Sleepeezee Shaftesbury 2600 Divan. Perfectly British Craftsmanship Every Sleepeezee Shaftesbury 2600 Divan is expertly handcrafted in Kent, England, where time-honored craftsmanship meets modern sleep technology. Eco-Friendly Design This divan is environmentally friendly, reflecting a commitment to sustainability and responsible manufacturing. Nearly a Century of Expertise With nearly 100 years of bed-making experience, the Sleepeezee Shaftesbury 2600 Divan reflects a legacy of quality and craftsmanship. Discover a new level of sleep today With the Sleepeezee Shaftesbury 2600 Divan, where handcrafted luxury and innovative technology ensure your perfect night's rest.