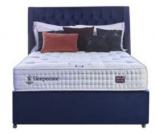

## Sleepeezee Shaftesbury 2600 Divan

Sleepeezee Shaftesbury 2600 Divan Where Handcrafted Luxury Meets Perfect Sleep. Experience the epitome of luxury and restful sleep with the Sleepeezee Shaftesbury 2600 Divan. Perfectly British Craftsmanship Every Sleepeezee Shaftesbury 2600 Divan is expertly handcrafted in Kent, England, where time-honored craftsmanship meets modern sleep technology. Eco-Friendly Design This divan is environmentally friendly, reflecting a commitment to sustainability and responsible manufacturing. Nearly a Century of Expertise With nearly 100 years of bed-making experience, the Sleepeezee Shaftesbury 2600 Divan reflects a legacy of quality and craftsmanship. Discover a new level of sleep today With the Sleepeezee Shaftesbury 2600 Divan, where handcrafted luxury and innovative technology ensure your perfect night's rest.