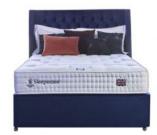

## Sleepeezee Shaftesbury 2600 Divan

Sleepeezee Shaftesbury 2600 Divan Where Handcrafted Luxury Meets Perfect Sleep. Experience the epitome of luxury and restful sleep with the Sleepeezee Shaftesbury 2600 Divan. Perfectly British Craftsmanship Every Sleepeezee Shaftesbury 2600 Divan is expertly handcrafted in Kent, England, where time-honored craftsmanship meets modern sleep technology. Eco-Friendly Design This divan is environmentally friendly, reflecting a commitment to sustainability and responsible manufacturing. Nearly a Century of Expertise With nearly 100 years of bed-making experience, the Sleepeezee Shaftesbury 2600 Divan reflects a legacy of quality and craftsmanship. Discover a new level of sleep today With the Sleepeezee Shaftesbury 2600 Divan, where handcrafted luxury and innovative technology ensure your perfect night's rest.