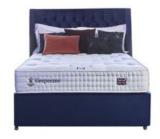

## Sleepeezee Shaftesbury 2600 Divan

Sleepeezee Shaftesbury 2600 Divan Where Handcrafted Luxury Meets Perfect Sleep. Experience the epitome of luxury and restful sleep with the Sleepeezee Shaftesbury 2600 Divan. Perfectly British Craftsmanship Every Sleepeezee Shaftesbury 2600 Divan is expertly handcrafted in Kent, England, where time-honored craftsmanship meets modern sleep technology. Eco-Friendly Design This divan is environmentally friendly, reflecting a commitment to sustainability and responsible manufacturing. Nearly a Century of Expertise With nearly 100 years of bed-making experience, the Sleepeezee Shaftesbury 2600 Divan reflects a legacy of quality and craftsmanship. Discover a new level of sleep today With the Sleepeezee Shaftesbury 2600 Divan, where handcrafted luxury and innovative technology ensure your perfect night's rest.