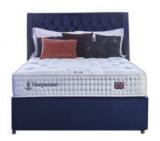

## Sleepeezee Shaftesbury 2600 Divan

Sleepeezee Shaftesbury 2600 Divan Where Handcrafted Luxury Meets Perfect Sleep. Experience the epitome of luxury and restful sleep with the Sleepeezee Shaftesbury 2600 Divan. Perfectly British Craftsmanship Every Sleepeezee Shaftesbury 2600 Divan is expertly handcrafted in Kent, England, where time-honored craftsmanship meets modern sleep technology. Eco-Friendly Design This divan is environmentally friendly, reflecting a commitment to sustainability and responsible manufacturing. Nearly a Century of Expertise With nearly 100 years of bed-making experience, the Sleepeezee Shaftesbury 2600 Divan reflects a legacy of quality and craftsmanship. Discover a new level of sleep today With the Sleepeezee Shaftesbury 2600 Divan, where handcrafted luxury and innovative technology ensure your perfect night's rest.