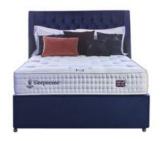

## Sleepeezee Shaftesbury 2600 Divan

Sleepeezee Shaftesbury 2600 Divan Where Handcrafted Luxury Meets Perfect Sleep. Experience the epitome of luxury and restful sleep with the Sleepeezee Shaftesbury 2600 Divan. Perfectly British Craftsmanship Every Sleepeezee Shaftesbury 2600 Divan is expertly handcrafted in Kent, England, where time-honored craftsmanship meets modern sleep technology. Eco-Friendly Design This divan is environmentally friendly, reflecting a commitment to sustainability and responsible manufacturing. Nearly a Century of Expertise With nearly 100 years of bed-making experience, the Sleepeezee Shaftesbury 2600 Divan reflects a legacy of quality and craftsmanship. Discover a new level of sleep today With the Sleepeezee Shaftesbury 2600 Divan, where handcrafted luxury and innovative technology ensure your perfect night's rest.