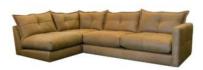

## **Troy Modular**

The Troy Modular is is a contemporary low clung club feel in elegant NEW Soul leather. Simply stylish with just the right level of detail this social corner design looks great with added splashes of earth graphic accents. Modular with scale, create a space as sociable as you like.

Open End Corner Group 310cm(w) 87cm(h) 215cm(d) was £4059 Sale from £3085

Footstool 100cm(w) 44cm(h) 110cm(d) was £699 Sale from £529

RHF Corner Group Sofa 310cm(w) 87cm(h) 115cm(d) was £4285 Sale from £3255