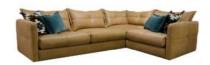

## **Troy Modular**

The Troy Modular is is a contemporary low clung club feel in elegant NEW Soul leather. Simply stylish with just the right level of detail this social corner design looks great with added splashes of earth graphic accents. Modular with scale, create a space as sociable as you like.

## Products in this range:

6 Seater Corner Sofa 310cm(w) 87cm(h) 115cm(d) was £5079 Sale from £3859

LHF Corner Group Closed End 310cm(w) 87cm(h) 115cm(d) was £4285 Sale from £3255

LHF Corner Group & Chaise Sofa 310cm(w) 87cm(h) 115cm(d) was £4989 Sale from £3789