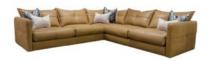

## **Troy Modular**

The Troy Modular is is a contemporary low clung club feel in elegant NEW Soul leather. Simply stylish with just the right level of detail this social corner design looks great with added splashes of earth graphic accents. Modular with scale, create a space as sociable as you like.

## Products in this range:

6 Seater Corner Sofa 310cm(w) 87cm(h) 115cm(d) was £5079 Sale from £3859

LHF Corner Group Closed End 310cm(w) 87cm(h) 115cm(d) was £4285 Sale from £3255

LHF Corner Group & Chaise Sofa 310cm(w) 87cm(h) 115cm(d) was £4989 Sale from £3789