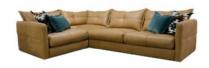

## **Troy Modular**

The Troy Modular is is a contemporary low clung club feel in elegant NEW Soul leather. Simply stylish with just the right level of detail this social corner design looks great with added splashes of earth graphic accents. Modular with scale, create a space as sociable as you like.

## Products in this range:

6 Seater Corner Sofa 310cm(w) 87cm(h) 115cm(d) was £5079 Sale from £3859

LHF Corner Group Closed End 310cm(w) 87cm(h) 115cm(d) was £4285 Sale from £3255

LHF Corner Group & Chaise Sofa 310cm(w) 87cm(h) 115cm(d) was £4989 Sale from £3789