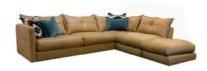

## **Troy Modular**

The Troy Modular is is a contemporary low clung club feel in elegant NEW Soul leather. Simply stylish with just the right level of detail this social corner design looks great with added splashes of earth graphic accents. Modular with scale, create a space as sociable as you like.

## Products in this range:

6 Seater Corner Sofa 310cm(w) 87cm(h) 115cm(d) was £5079 Sale from £3859

LHF Corner Group Closed End 310cm(w) 87cm(h) 115cm(d) was £4285 Sale from £3255

LHF Corner Group & Chaise Sofa 310cm(w) 87cm(h) 115cm(d) was £4989 Sale from £3789

Open End Corner Group 310cm(w) 87cm(h) 215cm(d) was £4059 Sale from £3085

Footstool 100cm(w) 44cm(h) 110cm(d) was £699 Sale from £529

RHF Corner Group Sofa 310cm(w) 87cm(h) 115cm(d) was £4285 Sale from £3255