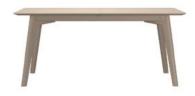

## Products in this range:

Round Center Table 74cm(h) 125cm(dia) was £1599 Sale from £1269

Round Table 74cm(h) 125cm(dia) was £1199 Sale from £955

Medium Table 175cm(w) 74cm(h) 100cm(d) was £1199 Sale from £955

Large Table 230cm(w) 74cm(h) 100cm(d) was £1399 Sale from £1115