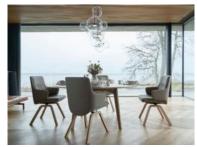

## Products in this range:

Round Center Table 74cm(h) 125cm(dia) was £1599 Sale from £1269

Round Table 74cm(h) 125cm(dia) was £1199 Sale from £955

Medium Table 175cm(w) 74cm(h) 100cm(d) was £1199 Sale from £955