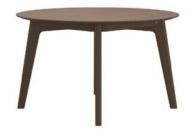

## Products in this range:

Round Center Table 74cm(h) 125cm(dia) was £1599 Sale from £1269

Round Table 74cm(h) 125cm(dia) was £1199 Sale from £955

Medium Table 175cm(w) 74cm(h) 100cm(d) was £1199 Sale from £955