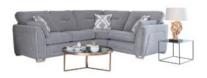

## Anora

A collection of modern Corner and Standard sofas. Our long-awaited corner sofa features beautiful hand finished 'see-through' feet. Made from solid ash, the feet follow the lines of the gently curved arms, each forming an elegant 'U bend' at the base of the sofa. The Accent chair (Hugo) continues the theme. The exposed Ash show-wood flows around the outside of the arm forming the legs of the chair, a salute to the work of the famous Scandinavian architect.

## Products in this range:

Large Corner Group 298cm(w) 97cm(h) 298cm(d) was £4065 Sale from £3049

Grand Sofa 230cm(w) 97cm(h) 99cm(d) was £1899 Sale from £1399

3 Seater Sofa 207cm(w) 97cm(h) 99cm(d) was £1755 Sale from £1299