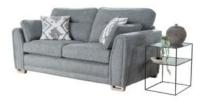

## Anora

A collection of modern Corner and Standard sofas. Our long-awaited corner sofa features beautiful hand finished 'see-through' feet. Made from solid ash, the feet follow the lines of the gently curved arms, each forming an elegant 'U bend' at the base of the sofa. The Accent chair (Hugo) continues the theme. The exposed Ash show-wood flows around the outside of the arm forming the legs of the chair, a salute to the work of the famous Scandinavian architect.

## Products in this range:

Large Corner Group 298cm(w) 97cm(h) 298cm(d) was £4065 Sale from £3049

Grand Sofa 230cm(w) 97cm(h) 99cm(d) was £1899 Sale from £1399

3 Seater Sofa 207cm(w) 97cm(h) 99cm(d) was £1755 Sale from £1299

2 Seater Sofa 186cm(w) 97cm(h) 99cm(d) was £1655 Sale from £1239

Snuggler Chair 142cm(w) 97cm(h) 99cm(d) was £1435 Sale from £1075

Hugo Accent Chair 74cm(w) 87cm(h) 84cm(d) was £995 Sale from £745