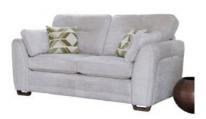

## Anora

A collection of modern Corner and Standard sofas. Our long-awaited corner sofa features beautiful hand finished 'see-through' feet. Made from solid ash, the feet follow the lines of the gently curved arms, each forming an elegant 'U bend' at the base of the sofa. The Accent chair (Hugo) continues the theme. The exposed Ash show-wood flows around the outside of the arm forming the legs of the chair, a salute to the work of the famous Scandinavian architect.

2 Seater Sofa 186cm(w) 97cm(h) 99cm(d) was £1655 Sale from £1239

Snuggler Chair 142cm(w) 97cm(h) 99cm(d) was £1435 Sale from £1075

Hugo Accent Chair 74cm(w) 87cm(h) 84cm(d) was £995 Sale from £745