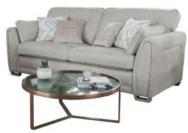

## Anora

A collection of modern Corner and Standard sofas. Our long-awaited corner sofa features beautiful hand finished 'see-through' feet. Made from solid ash, the feet follow the lines of the gently curved arms, each forming an elegant 'U bend' at the base of the sofa. The Accent chair (Hugo) continues the theme. The exposed Ash show-wood flows around the outside of the arm forming the legs of the chair, a salute to the work of the famous Scandinavian architect.

## Products in this range:

Large Corner Group 298cm(w) 97cm(h) 298cm(d) was £4065 Sale from £3049

Grand Sofa 230cm(w) 97cm(h) 99cm(d) was £1899 Sale from £1399

3 Seater Sofa 207cm(w) 97cm(h) 99cm(d) was £1755 Sale from £1299