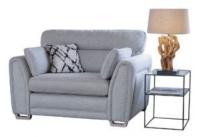

## Anora

A collection of modern Corner and Standard sofas. Our long-awaited corner sofa features beautiful hand finished 'see-through' feet. Made from solid ash, the feet follow the lines of the gently curved arms, each forming an elegant 'U bend' at the base of the sofa. The Accent chair (Hugo) continues the theme. The exposed Ash show-wood flows around the outside of the arm forming the legs of the chair, a salute to the work of the famous Scandinavian architect.

2 Seater Sofa 186cm(w) 97cm(h) 99cm(d) was £1655 Sale from £1239

Snuggler Chair 142cm(w) 97cm(h) 99cm(d) was £1435 Sale from £1075

Hugo Accent Chair 74cm(w) 87cm(h) 84cm(d) was £995 Sale from £745