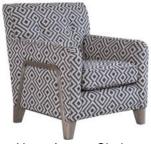

## Anora

A collection of modern Corner and Standard sofas. Our long-awaited corner sofa features beautiful hand finished 'see-through' feet. Made from solid ash, the feet follow the lines of the gently curved arms, each forming an elegant 'U bend' at the base of the sofa. The Accent chair (Hugo) continues the theme. The exposed Ash show-wood flows around the outside of the arm forming the legs of the chair, a salute to the work of the famous Scandinavian architect.

2 Seater Sofa 186cm(w) 97cm(h) 99cm(d) was £1655 Sale from £1239

Snuggler Chair 142cm(w) 97cm(h) 99cm(d) was £1435 Sale from £1075

Hugo Accent Chair 74cm(w) 87cm(h) 84cm(d) was £995 Sale from £745