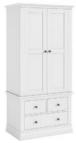

2 Over 3 Chest 89cm(w) 102cm(h) 40cm(d) was £649 Sale from £435

Triple Wardrobe with 6 Drawers 200cm(w) 200cm(h) 56.5cm(d) was £2279 Sale from £1499

Gents Wardrobe 95cm(w) 200cm(h) 56.5cm(d) was £1195 Sale from £799