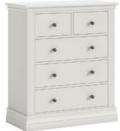

2 Over 3 Chest 89cm(w) 102cm(h) 40cm(d) was £649 Sale from £435

Triple Wardrobe with 6 Drawers 200cm(w) 200cm(h) 56.5cm(d) was £2279 Sale from £1499

Gents Wardrobe 95cm(w) 200cm(h) 56.5cm(d) was £1195 Sale from £799