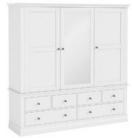

2 Over 3 Chest 89cm(w) 102cm(h) 40cm(d) was £649 Sale from £435

Triple Wardrobe with 6 Drawers 200cm(w) 200cm(h) 56.5cm(d) was £2279 Sale from £1499

Gents Wardrobe 95cm(w) 200cm(h) 56.5cm(d) was £1195 Sale from £799