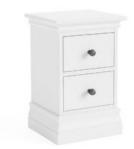

## LEE LONGLANDS

Double Pedestal Dressing Table 124cm(w) 82cm(h) 43cm(d) was £685 Sale from £459

Stool 48.5cm(w) 49.5cm(h) 37cm(d) was £109 Sale from £73

Vanity Mirror 54.5cm(w) 56cm(h) 14cm(d) was £69 Sale from £45