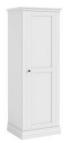

2 over 4 Chest 104.6cm(w) 140cm(h) 45cm(d) was £989 Sale from £659

Single Wardrobe 70cm(w) 200cm(h) 56.5cm(d) was £685 Sale from £459

Full Hanging Wardrobe 90cm(w) 200cm(h) 56.5cm(d) was £855 Sale from £569