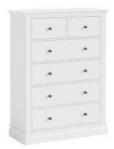

## Products in this range:

Bedside 2 Drawers 50cm(w) 61cm(h) 38cm(d) was £245 Sale from £164

Narrow Bedside 38.5cm(w) 53.5cm(h) 32cm(d) was £149 Sale from £99

6 Drawer Chest 130cm(w) 78cm(h) 40cm(d) was £735 Sale from £489