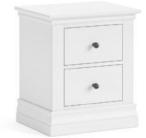

## Products in this range:

Bedside 2 Drawers 50cm(w) 61cm(h) 38cm(d) was £245 Sale from £164

Narrow Bedside 38.5cm(w) 53.5cm(h) 32cm(d) was £149 Sale from £99

6 Drawer Chest 130cm(w) 78cm(h) 40cm(d) was £735 Sale from £489