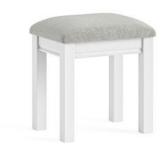

## LEE LONGLANDS

Double Pedestal Dressing Table 124cm(w) 82cm(h) 43cm(d) was £685 Sale from £459

Stool 48.5cm(w) 49.5cm(h) 37cm(d) was £109 Sale from £73

Vanity Mirror 54.5cm(w) 56cm(h) 14cm(d) was £69 Sale from £45