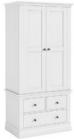

2 Over 3 Chest 89cm(w) 102cm(h) 40cm(d) was £649 Sale from £435

Triple Wardrobe with 6 Drawers 200cm(w) 200cm(h) 56.5cm(d) was £2279 Sale from £1499

Gents Wardrobe 95cm(w) 200cm(h) 56.5cm(d) was £1195 Sale from £799

2 over 4 Chest 104.6cm(w) 140cm(h) 45cm(d) was £989 Sale from £659

Single Wardrobe 70cm(w) 200cm(h) 56.5cm(d) was £685 Sale from £459

Full Hanging Wardrobe 90cm(w) 200cm(h) 56.5cm(d) was £855 Sale from £569