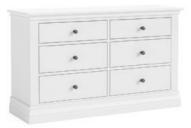

## Products in this range:

Bedside 2 Drawers 50cm(w) 61cm(h) 38cm(d) was £245 Sale from £164

Narrow Bedside 38.5cm(w) 53.5cm(h) 32cm(d) was £149 Sale from £99

6 Drawer Chest 130cm(w) 78cm(h) 40cm(d) was £735 Sale from £489