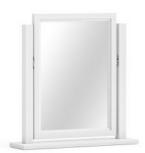

## LEE LONGLANDS

Double Pedestal Dressing Table 124cm(w) 82cm(h) 43cm(d) was £685 Sale from £459

Stool 48.5cm(w) 49.5cm(h) 37cm(d) was £109 Sale from £73

Vanity Mirror 54.5cm(w) 56cm(h) 14cm(d) was £69 Sale from £45