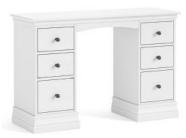

## LEE LONGLANDS

Double Pedestal Dressing Table 124cm(w) 82cm(h) 43cm(d) was £685 Sale from £459

Stool 48.5cm(w) 49.5cm(h) 37cm(d) was £109 Sale from £73

Vanity Mirror 54.5cm(w) 56cm(h) 14cm(d) was £69 Sale from £45