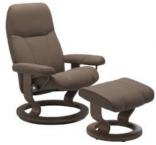

## Products in this range:

Chair & Stool 85cm(w) 100cm(h) 77cm(d) was £1689 Sale from £1345

Chair & Stool Signature Base 91cm(w) 102cm(h) 79cm(d) was £2039 Sale from £1625

Chair & Stool Promo 85cm(w) 100cm(h) 77cm(d) was £1689 Sale from £1345

Chair & Stool with Signature Base Promo 85cm(w) 100cm(h) 77cm(d) was £2039 Sale from £1625

Power Dual Motor Recliner Chair was £2439 Sale from £1939

Cross Chair & Stool was £2039 Sale from £1625