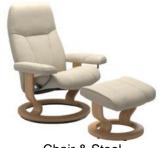

## Products in this range:

Chair & Stool 85cm(w) 100cm(h) 77cm(d) was £1689 Sale from £1345

Chair & Stool Signature Base 91cm(w) 102cm(h) 79cm(d) was £2039 Sale from £1625

Chair & Stool Promo 85cm(w) 100cm(h) 77cm(d) was £1689 Sale from £1345