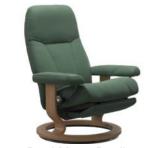

## Products in this range:

Chair & Stool 85cm(w) 100cm(h) 77cm(d) was £1689 Sale from £1345

Chair & Stool Signature Base 91cm(w) 102cm(h) 79cm(d) was £2039 Sale from £1625

Chair & Stool Promo 85cm(w) 100cm(h) 77cm(d) was £1689 Sale from £1345

Chair & Stool with Signature Base Promo 85cm(w) 100cm(h) 77cm(d) was £2039 Sale from £1625

Power Dual Motor Recliner Chair was £2439 Sale from £1939

Cross Chair & Stool was £2039 Sale from £1625