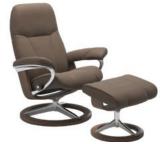

## Products in this range:

Chair & Stool 85cm(w) 100cm(h) 77cm(d) was £1689 Sale from £1345

Chair & Stool Signature Base 91cm(w) 102cm(h) 79cm(d) was £2039 Sale from £1625

Chair & Stool Promo 85cm(w) 100cm(h) 77cm(d) was £1689 Sale from £1345

Chair & Stool with Signature Base Promo 85cm(w) 100cm(h) 77cm(d) was £2039 Sale from £1625

Power Dual Motor Recliner Chair was £2439 Sale from £1939

Cross Chair & Stool was £2039 Sale from £1625