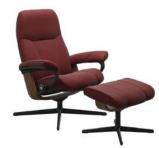

Chair & Stool with Signature Base Promo 85cm(w) 100cm(h) 77cm(d) was £2039 Sale from £1625

Power Dual Motor Recliner Chair was £2439 Sale from £1939

Cross Chair & Stool was £2039 Sale from £1625