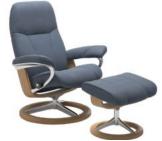

## Products in this range:

Chair & Stool 85cm(w) 100cm(h) 77cm(d) was £1689 Sale from £1345

Chair & Stool Signature Base 91cm(w) 102cm(h) 79cm(d) was £2039 Sale from £1625

Chair & Stool Promo 85cm(w) 100cm(h) 77cm(d) was £1689 Sale from £1345