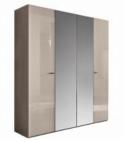

## LEE LONGLANDS

3 Door Wardrobe With Mirror 59cm(w) 90cm(h) 25cm(d) was £2155 Sale from £1829

4 Door Wardrobe With Mirror 78cm(w) 90cm(h) 25cm(d) was £2549 Sale from £2165

Bedroom set was £2859 Sale from £2429