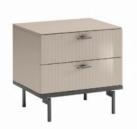

## Products in this range:

5 Drawer Chest 80.5cm(w) 140.5cm(h) 53.1cm(d) was £1199 Sale from £1019

Dresser 160.5cm(w) 80.5cm(h) 53.1cm(d) was £1315 Sale from £1115

Night Stand 59.8cm(w) 58.2cm(h) 51.1cm(d) was £579 Sale from £489