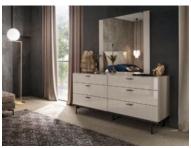

## Products in this range:

5 Drawer Chest 80.5cm(w) 140.5cm(h) 53.1cm(d) was £1199 Sale from £1019

Dresser 160.5cm(w) 80.5cm(h) 53.1cm(d) was £1315 Sale from £1115

Night Stand 59.8cm(w) 58.2cm(h) 51.1cm(d) was £579 Sale from £489

Mirror 100cm(w) 107cm(h) 2.1cm(d) was £279 Sale from £235

6ft Bed Frame 207cm(w) 140.3cm(h) 238cm(d) was £1499 Sale from £1269

2 Door Wardrobe 39cm(w) 90cm(h) 25cm(d) was £1399 Sale from £1189

6 Door Wardrobe 116cm(w) 90cm(h) 25cm(d) was £3395 Sale from £2885