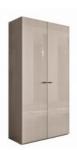

Mirror 100cm(w) 107cm(h) 2.1cm(d) was £279 Sale from £235

6ft Bed Frame 207cm(w) 140.3cm(h) 238cm(d) was £1499 Sale from £1269

2 Door Wardrobe 39cm(w) 90cm(h) 25cm(d) was £1399 Sale from £1189

6 Door Wardrobe 116cm(w) 90cm(h) 25cm(d) was £3395 Sale from £2885