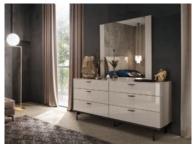

## Products in this range:

5 Drawer Chest 80.5cm(w) 140.5cm(h) 53.1cm(d) was £1199 Sale from £1019

Dresser 160.5cm(w) 80.5cm(h) 53.1cm(d) was £1315 Sale from £1115

Night Stand 59.8cm(w) 58.2cm(h) 51.1cm(d) was £579 Sale from £489

Mirror 100cm(w) 107cm(h) 2.1cm(d) was £279 Sale from £235

6ft Bed Frame 207cm(w) 140.3cm(h) 238cm(d) was £1499 Sale from £1269

2 Door Wardrobe 39cm(w) 90cm(h) 25cm(d) was £1399 Sale from £1189

6 Door Wardrobe 116cm(w) 90cm(h) 25cm(d) was £3395 Sale from £2885