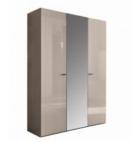

## LEE LONGLANDS

3 Door Wardrobe With Mirror 59cm(w) 90cm(h) 25cm(d) was £2155 Sale from £1829

4 Door Wardrobe With Mirror 78cm(w) 90cm(h) 25cm(d) was £2549 Sale from £2165

Bedroom set was £2859 Sale from £2429