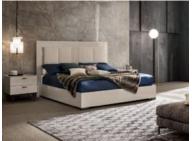

## Cyndia Bedroom

Experience Contemporary Elegance Indulge in modern design with clean lines, geometric forms, and a minimalist approach. The sleek silhouettes and streamlined profiles of the Cyndia collection offer a refined simplicity, perfect for contemporary bedroom settings. Crafted with Quality and Attention to Detail Crafted with precision and attention to detail, the Cyndia collection features high-quality materials that ensure durability and visual appeal. From rich wood veneers to lustrous lacquered finishes, each piece reflects Alf Italia's commitment to quality craftsmanship. Personalise Your Sanctuary Create a personalised sanctuary with the versatile selection of furniture pieces in the Cyndia collection. From elegant beds and bedside tables to spacious dressers and wardrobes, mix and match components to suit your space and storage needs. Functional Features for Convenience The Cyndia collection also offers functional features designed for practicality and convenience. Soft-closing drawers and integrated storage solutions provide organization without compromising style.

Mirror 100cm(w) 107cm(h) 2.1cm(d) was £279 Sale from £235

6ft Bed Frame 207cm(w) 140.3cm(h) 238cm(d) was £1499 Sale from £1269

2 Door Wardrobe 39cm(w) 90cm(h) 25cm(d) was £1399 Sale from £1189

6 Door Wardrobe 116cm(w) 90cm(h) 25cm(d) was £3395 Sale from £2885