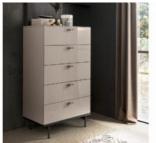

## Products in this range:

5 Drawer Chest 80.5cm(w) 140.5cm(h) 53.1cm(d) was £1199 Sale from £1019

Dresser 160.5cm(w) 80.5cm(h) 53.1cm(d) was £1315 Sale from £1115

Night Stand 59.8cm(w) 58.2cm(h) 51.1cm(d) was £579 Sale from £489