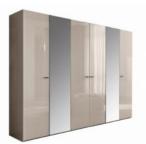

Mirror 100cm(w) 107cm(h) 2.1cm(d) was £279 Sale from £235

6ft Bed Frame 207cm(w) 140.3cm(h) 238cm(d) was £1499 Sale from £1269

2 Door Wardrobe 39cm(w) 90cm(h) 25cm(d) was £1399 Sale from £1189

6 Door Wardrobe 116cm(w) 90cm(h) 25cm(d) was £3395 Sale from £2885