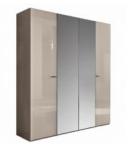

## LEE LONGLANDS

3 Door Wardrobe With Mirror 59cm(w) 90cm(h) 25cm(d) was £2155 Sale from £1829

4 Door Wardrobe With Mirror 78cm(w) 90cm(h) 25cm(d) was £2549 Sale from £2165

Bedroom set was £2859 Sale from £2429