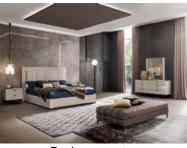

## Cyndia Bedroom

Experience Contemporary Elegance Indulge in modern design with clean lines, geometric forms, and a minimalist approach. The sleek silhouettes and streamlined profiles of the Cyndia collection offer a refined simplicity, perfect for contemporary bedroom settings. Crafted with Quality and Attention to Detail Crafted with precision and attention to detail, the Cyndia collection features high-quality materials that ensure durability and visual appeal. From rich wood veneers to lustrous lacquered finishes, each piece reflects Alf Italia's commitment to quality craftsmanship. Personalise Your Sanctuary Create a personalised sanctuary with the versatile selection of furniture pieces in the Cyndia collection. From elegant beds and bedside tables to spacious dressers and wardrobes, mix and match components to suit your space and storage needs. Functional Features for Convenience The Cyndia collection also offers functional features designed for practicality and convenience. Soft-closing drawers and integrated storage solutions provide organization without compromising style.

## LEE LONGLANDS

3 Door Wardrobe With Mirror 59cm(w) 90cm(h) 25cm(d) was £2155 Sale from £1829

4 Door Wardrobe With Mirror 78cm(w) 90cm(h) 25cm(d) was £2549 Sale from £2165

Bedroom set was £2859 Sale from £2429