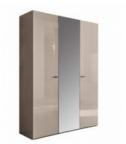

3 Door Wardrobe 59cm(w) 90cm(h) 25cm(d) was £2085 Sale from £1769

4 Door Wardobe 78cm(w) 90cm(h) 25cm(d) was £2395 Sale from £2035