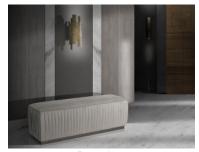

Upholstered Kingsize Bed 226cm(w) 205cm(h) 150cm(d) was £4285 Sale from £3425

Pouf 45cm(w) 47cm(h) 45cm(d) was £1145 Sale from £915

Bench 160cm(w) 47cm(h) 45cm(d) was £1999 Sale from £1599

2 Drawers Nightstand 60cm(w) 50cm(h) 46cm(d) was £1145 Sale from £915