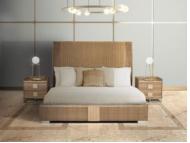

## Products in this range:

Rectangle Mirror 125cm(w) 85cm(h) was £1145 Sale from £915

Upholstered Low Super King Footboard Bed 226cm(w) 165cm(h) 150cm(d) was £3999 Sale from £3199

Upholstered King Size Bed 210cm(w) 150cm(h) 226cm(d) was £3999 Sale from £3199

Upholstered Kingsize Bed 226cm(w) 205cm(h) 150cm(d) was £4285 Sale from £3425

Pouf 45cm(w) 47cm(h) 45cm(d) was £1145 Sale from £915

Bench 160cm(w) 47cm(h) 45cm(d) was £1999 Sale from £1599

2 Drawers Nightstand 60cm(w) 50cm(h) 46cm(d) was £1145 Sale from £915