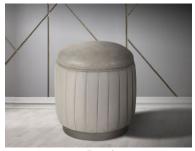

Upholstered Kingsize Bed 226cm(w) 205cm(h) 150cm(d) was £4285 Sale from £3425

Pouf 45cm(w) 47cm(h) 45cm(d) was £1145 Sale from £915

Bench 160cm(w) 47cm(h) 45cm(d) was £1999 Sale from £1599

2 Drawers Nightstand 60cm(w) 50cm(h) 46cm(d) was £1145 Sale from £915