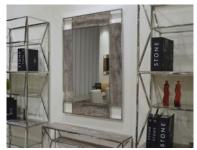

## Products in this range:

Rectangle Mirror 125cm(w) 85cm(h) was £1145 Sale from £915

Upholstered Low Super King Footboard Bed 226cm(w) 165cm(h) 150cm(d) was £3999 Sale from £3199

Upholstered King Size Bed 210cm(w) 150cm(h) 226cm(d) was £3999 Sale from £3199