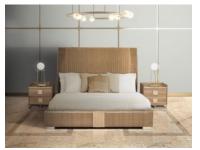

## Products in this range:

Rectangle Mirror 125cm(w) 85cm(h) was £1145 Sale from £915

Upholstered Low Super King Footboard Bed 226cm(w) 165cm(h) 150cm(d) was £3999 Sale from £3199

Upholstered King Size Bed 210cm(w) 150cm(h) 226cm(d) was £3999 Sale from £3199

Upholstered Kingsize Bed 226cm(w) 205cm(h) 150cm(d) was £4285 Sale from £3425

Pouf 45cm(w) 47cm(h) 45cm(d) was £1145 Sale from £915

Bench 160cm(w) 47cm(h) 45cm(d) was £1999 Sale from £1599

2 Drawers Nightstand 60cm(w) 50cm(h) 46cm(d) was £1145 Sale from £915