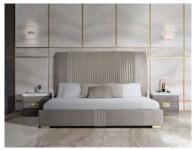

## Products in this range:

Rectangle Mirror 125cm(w) 85cm(h) was £1145 Sale from £915

Upholstered Low Super King Footboard Bed 226cm(w) 165cm(h) 150cm(d) was £3999 Sale from £3199

Upholstered King Size Bed 210cm(w) 150cm(h) 226cm(d) was £3999 Sale from £3199

Upholstered Kingsize Bed 226cm(w) 205cm(h) 150cm(d) was £4285 Sale from £3425

Pouf 45cm(w) 47cm(h) 45cm(d) was £1145 Sale from £915

Bench 160cm(w) 47cm(h) 45cm(d) was £1999 Sale from £1599

2 Drawers Nightstand 60cm(w) 50cm(h) 46cm(d) was £1145 Sale from £915