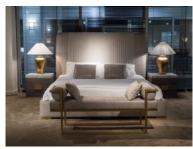

## Products in this range:

Rectangle Mirror 125cm(w) 85cm(h) was £1145 Sale from £915

Upholstered Low Super King Footboard Bed 226cm(w) 165cm(h) 150cm(d) was £3999 Sale from £3199

Upholstered King Size Bed 210cm(w) 150cm(h) 226cm(d) was £3999 Sale from £3199