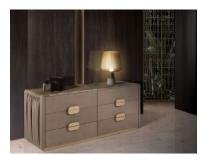

Nightstand 90cm(w) 56cm(h) 50cm(d) was £2285 Sale from £1825

Pouf 45cm(w) 47cm(h) 45cm(d) was £1145 Sale from £915

6 Drawer Chest 170cm(w) 75cm(h) 50cm(d) was £4855 Sale from £3879