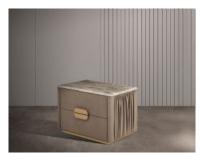

Nightstand 90cm(w) 56cm(h) 50cm(d) was £2285 Sale from £1825

Pouf 45cm(w) 47cm(h) 45cm(d) was £1145 Sale from £915

6 Drawer Chest 170cm(w) 75cm(h) 50cm(d) was £4855 Sale from £3879