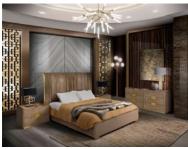

## Products in this range:

Mirror 125cm(w) 85cm(h) was £1145 Sale from £915

Upholstered Kingsize Bed 240cm(w) 150cm(h) 226cm(d) was £4855 Sale from £3879

Upholstered Bed 210cm(w) 150cm(h) 226cm(d) was £5429 Sale from £4339