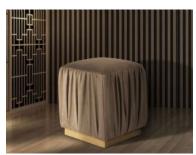

Nightstand 90cm(w) 56cm(h) 50cm(d) was £2285 Sale from £1825

Pouf 45cm(w) 47cm(h) 45cm(d) was £1145 Sale from £915

6 Drawer Chest 170cm(w) 75cm(h) 50cm(d) was £4855 Sale from £3879