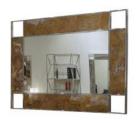

## Products in this range:

Mirror 125cm(w) 85cm(h) was £1145 Sale from £915

Upholstered Kingsize Bed 240cm(w) 150cm(h) 226cm(d) was £4855 Sale from £3879

Upholstered Bed 210cm(w) 150cm(h) 226cm(d) was £5429 Sale from £4339