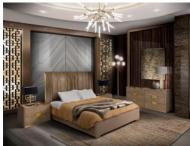

## Products in this range:

Mirror 125cm(w) 85cm(h) was £1145 Sale from £915

Upholstered Kingsize Bed 240cm(w) 150cm(h) 226cm(d) was £4855 Sale from £3879

Upholstered Bed 210cm(w) 150cm(h) 226cm(d) was £5429 Sale from £4339