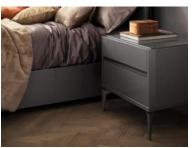

## Products in this range:

6 Drawer Chest 134.3cm(h) 48.5cm(d) 80.6cm(l) was £1099 Sale from £929

Dresser 79.3cm(h) 52.5cm(d) 168.8cm(l) was £1175 Sale from £999

Night Stand 55.4cm(h) 48.5cm(d) 60.5cm(l) was £519 Sale from £439