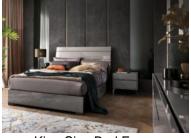

## Products in this range:

6 Drawer Chest 134.3cm(h) 48.5cm(d) 80.6cm(l) was £1099 Sale from £929

Dresser 79.3cm(h) 52.5cm(d) 168.8cm(l) was £1175 Sale from £999

Night Stand 55.4cm(h) 48.5cm(d) 60.5cm(l) was £519 Sale from £439