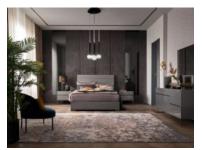

## **Gray Bedroom**

Sleek and Modern Design The Gray Bedroom Collection showcases a sleek and modern design aesthetic, blending clean lines, minimalistic silhouettes, and a sophisticated color palette. Each piece is thoughtfully crafted to create a cohesive and harmonious look that exudes elegance and timeless appeal. Versatile Storage Solutions With a focus on practicality, the Gray Bedroom Collection offers versatile storage solutions to help you keep your space organized and clutter-free. From spacious dressers and chests to smartly designed nightstands, each piece combines style and functionality to meet your storage needs. Quality Materials Alf Italia is renowned for using high-quality materials, and the Gray Bedroom Collection is no exception. Premium wood veneers, smooth lacquer finishes, and durable hardware ensure durability and longevity, making these furniture pieces a worthwhile investment for your bedroom. Create Your Dream Bedroom Whether you're seeking a complete bedroom makeover or looking to add a few key pieces, the Gray Bedroom Collection allows you to create your dream bedroom. Mix and match different items from the collection to personalize your space and curate a sanctuary that reflects your unique style and taste. **Date:** 20 May 2024

## Products in this range:

6 Drawer Chest 134.3cm(h) 48.5cm(d) 80.6cm(l) was £1099 Sale from £929

Dresser 79.3cm(h) 52.5cm(d) 168.8cm(l) was £1175 Sale from £999

Night Stand 55.4cm(h) 48.5cm(d) 60.5cm(l) was £519 Sale from £439

Mirror 107cm(h) 2.1cm(d) 100cm(l) was £275 Sale from £229

King Size 5'0" Split Slats was £595 Sale from £499

King Size Bed Frame 124.5cm(h) 219.4cm(d) 165cm(l) was £899 Sale from £759

Dresser, Mirror & King Bed was £2355 Sale from £1999