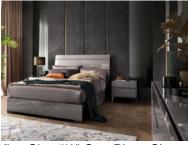

## Products in this range:

6 Drawer Chest 134.3cm(h) 48.5cm(d) 80.6cm(l) was £1099 Sale from £929

Dresser 79.3cm(h) 52.5cm(d) 168.8cm(l) was £1175 Sale from £999

Night Stand 55.4cm(h) 48.5cm(d) 60.5cm(l) was £519 Sale from £439