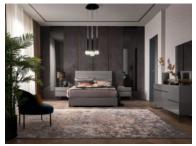

## **Gray Bedroom**

Sleek and Modern Design The Gray Bedroom Collection showcases a sleek and modern design aesthetic, blending clean lines, minimalistic silhouettes, and a sophisticated color palette. Each piece is thoughtfully crafted to create a cohesive and harmonious look that exudes elegance and timeless appeal. Versatile Storage Solutions With a focus on practicality, the Gray Bedroom Collection offers versatile storage solutions to help you keep your space organized and clutter-free. From spacious dressers and chests to smartly designed nightstands, each piece combines style and functionality to meet your storage needs. Quality Materials Alf Italia is renowned for using high-quality materials, and the Gray Bedroom Collection is no exception. Premium wood veneers, smooth lacquer finishes, and durable hardware ensure durability and longevity, making these furniture pieces a worthwhile investment for your bedroom. Create Your Dream Bedroom Whether you're seeking a complete bedroom makeover or looking to add a few key pieces, the Gray Bedroom Collection allows you to create your dream bedroom. Mix and match different items from the collection to personalize your space and curate a sanctuary that reflects your unique style and taste. **Date:** 20 May 2024

## Products in this range:

6 Drawer Chest 134.3cm(h) 48.5cm(d) 80.6cm(l) was £1099 Sale from £929

Dresser 79.3cm(h) 52.5cm(d) 168.8cm(l) was £1175 Sale from £999

Night Stand 55.4cm(h) 48.5cm(d) 60.5cm(l) was £519 Sale from £439