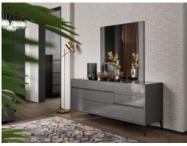

## Products in this range:

6 Drawer Chest 134.3cm(h) 48.5cm(d) 80.6cm(l) was £1099 Sale from £929

Dresser 79.3cm(h) 52.5cm(d) 168.8cm(l) was £1175 Sale from £999

Night Stand 55.4cm(h) 48.5cm(d) 60.5cm(l) was £519 Sale from £439

Mirror 107cm(h) 2.1cm(d) 100cm(l) was £275 Sale from £229

King Size 5'0" Split Slats was £595 Sale from £499

King Size Bed Frame 124.5cm(h) 219.4cm(d) 165cm(l) was £899 Sale from £759

Dresser, Mirror & King Bed was £2355 Sale from £1999