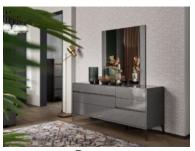

## Products in this range:

6 Drawer Chest 134.3cm(h) 48.5cm(d) 80.6cm(l) was £1099 Sale from £929

Dresser 79.3cm(h) 52.5cm(d) 168.8cm(l) was £1175 Sale from £999

Night Stand 55.4cm(h) 48.5cm(d) 60.5cm(l) was £519 Sale from £439

Mirror 107cm(h) 2.1cm(d) 100cm(l) was £275 Sale from £229

King Size 5'0" Split Slats was £595 Sale from £499

King Size Bed Frame 124.5cm(h) 219.4cm(d) 165cm(l) was £899 Sale from £759

Dresser, Mirror & King Bed was £2355 Sale from £1999