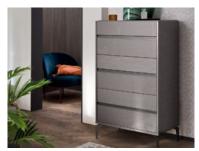

## Products in this range:

6 Drawer Chest 134.3cm(h) 48.5cm(d) 80.6cm(l) was £1099 Sale from £929

Dresser 79.3cm(h) 52.5cm(d) 168.8cm(l) was £1175 Sale from £999

Night Stand 55.4cm(h) 48.5cm(d) 60.5cm(l) was £519 Sale from £439