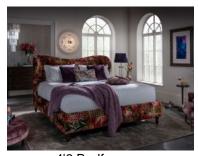

## Spink &038 Edgar Tiffany Bedroom

Tiffany Bedroom features a beautiful sculpted headboard with wooden turned legs complete the design. A chic modern classic with a nod to art deco design, this bed will bring style and glamour to any bedroom.