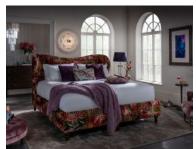

## Spink &038 Edgar Tiffany Bedroom

Tiffany Bedroom features a beautiful sculpted headboard with wooden turned legs complete the design. A chic modern classic with a nod to art deco design, this bed will bring style and glamour to any bedroom.