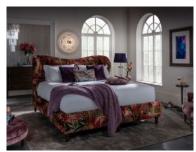

## Spink &038 Edgar Tiffany Bedroom

Tiffany Bedroom features a beautiful sculpted headboard with wooden turned legs complete the design. A chic modern classic with a nod to art deco design, this bed will bring style and glamour to any bedroom.