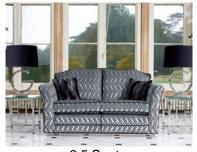

## Products in this range:

4 Seater 269cm(w) 99cm(h) 105cm(d) was £6115 Sale from £4525

2.5 Seater 185cm(w) 99cm(h) 105cm(d) was £4719 Sale from £3489

3.5 Seater 241cm(w) 99cm(h) 105cm(d) was £5649 Sale from £4179