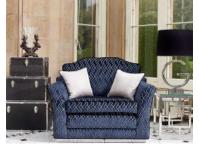

1.5 Seater 127cm(w) 97cm(h) 105cm(d) was £3515 Sale from £2599

3 Seater 213cm(w) 99cm(h) 105cm(d) was £5185 Sale from £3835

Ladies Chair 102cm(w) 97cm(h) 105cm(d) was £2745 Sale from £2029