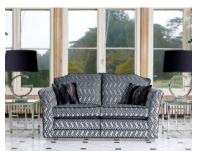

## Products in this range:

4 Seater 269cm(w) 99cm(h) 105cm(d) was £6115 Sale from £4525

2.5 Seater 185cm(w) 99cm(h) 105cm(d) was £4719 Sale from £3489

3.5 Seater 241cm(w) 99cm(h) 105cm(d) was £5649 Sale from £4179