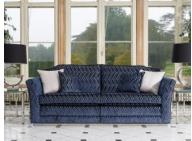

## Products in this range:

4 Seater 269cm(w) 99cm(h) 105cm(d) was £6115 Sale from £4525

2.5 Seater 185cm(w) 99cm(h) 105cm(d) was £4719 Sale from £3489

3.5 Seater 241cm(w) 99cm(h) 105cm(d) was £5649 Sale from £4179

1.5 Seater 127cm(w) 97cm(h) 105cm(d) was £3515 Sale from £2599

3 Seater 213cm(w) 99cm(h) 105cm(d) was £5185 Sale from £3835

Ladies Chair 102cm(w) 97cm(h) 105cm(d) was £2745 Sale from £2029