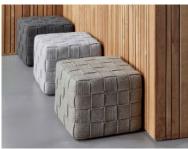

## Cane&045line Cube

The lightweight aluminum frame makes the Cube easy to move around your outdoor space, allowing you to position it for optimal comfort. Whether you're relaxing on a sun lounger or enjoying a cup of tea with friends, the Cube provides a comfortable place to rest your feet. Not just for outdoors! The Cube's versatile design makes it a great addition to your indoor living space as well. Use it as an extra seat, a side table, or simply a place to prop your feet up while reading a book. For a touch of modern Danish design , look no further than the Cane-Line Cube Footstool from Lee Longlands. Transform your outdoor space into a haven of relaxation and style. **Date:** 18 May 2024

## Products in this range:

Footstool 48cm(w) 39cm(h) 48cm(d) Sale from £360