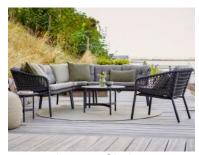

## Cane&045line Ocean

Unwind in ultimate comfort and style with the Cane-Line Ocean Collection, available now at Lee Longlands. This stunning collection of modern outdoor furniture is perfect for creating a luxurious and inviting outdoor haven. Designed with sleek lines and a lightweight aluminum frame, the Ocean Collection offers a touch of contemporary sophistication to your patio or garden. The transparent aesthetic creates a feeling of openness and airiness, ideal for smaller outdoor spaces. The woven texture of the Cane-Line Soft Rope, reminiscent of the ocean, adds a touch of nautical flair. Weather won't dampen your enjoyment. Crafted from high-quality, powder-coated marine-grade aluminum, the Ocean Collection is built to withstand the elements. The Cane-Line Soft Rope is a man-made fiber renowned for its UV resistance and ability to withstand fading, ensuring your furniture looks beautiful for years to come.

## Products in this range:

Stackable Chair 59cm(w) 76cm(h) 63cm(d) Sale from £360

Woven Chair 59cm(w) 76cm(h) 63cm(d) Sale from £360

Lounge Chair 70cm(w) 73cm(h) 74cm(d) Sale from £570

Large Lounge Chair 81cm(w) 73cm(h) 90cm(d) Sale from £1200