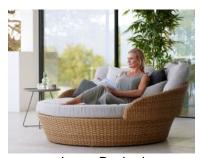

## Cane&045line Ocean

Unwind in ultimate comfort and style with the Cane-Line Ocean Collection, available now at Lee Longlands. This stunning collection of modern outdoor furniture is perfect for creating a luxurious and inviting outdoor haven. Designed with sleek lines and a lightweight aluminum frame, the Ocean Collection offers a touch of contemporary sophistication to your patio or garden. The transparent aesthetic creates a feeling of openness and airiness, ideal for smaller outdoor spaces. The woven texture of the Cane-Line Soft Rope, reminiscent of the ocean, adds a touch of nautical flair. Weather won't dampen your enjoyment. Crafted from high-quality, powder-coated marine-grade aluminum, the Ocean Collection is built to withstand the elements. The Cane-Line Soft Rope is a man-made fiber renowned for its UV resistance and ability to withstand fading, ensuring your furniture looks beautiful for years to come.

Large Daybed 177cm(w) 68cm(h) 180cm(d) Sale from £3150

Large 2-Str Sofa 155cm(w) 73cm(h) 90cm(d) Sale from £1950

Large 3-Str Sofa 202cm(w) 73cm(h) 90cm(d) Sale from £2550