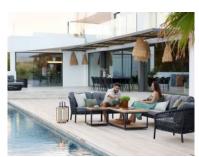

## Cane&045line Ocean

Unwind in ultimate comfort and style with the Cane-Line Ocean Collection, available now at Lee Longlands. This stunning collection of modern outdoor furniture is perfect for creating a luxurious and inviting outdoor haven. Designed with sleek lines and a lightweight aluminum frame, the Ocean Collection offers a touch of contemporary sophistication to your patio or garden. The transparent aesthetic creates a feeling of openness and airiness, ideal for smaller outdoor spaces. The woven texture of the Cane-Line Soft Rope, reminiscent of the ocean, adds a touch of nautical flair. Weather won't dampen your enjoyment. Crafted from high-quality, powder-coated marine-grade aluminum, the Ocean Collection is built to withstand the elements. The Cane-Line Soft Rope is a man-made fiber renowned for its UV resistance and ability to withstand fading, ensuring your furniture looks beautiful for years to come.

## Products in this range:

Stackable Chair 59cm(w) 76cm(h) 63cm(d) Sale from £360

Woven Chair 59cm(w) 76cm(h) 63cm(d) Sale from £360

Lounge Chair 70cm(w) 73cm(h) 74cm(d) Sale from £570

Large Lounge Chair 81cm(w) 73cm(h) 90cm(d) Sale from £1200