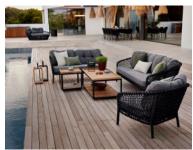

## Cane&045line Ocean

Unwind in ultimate comfort and style with the Cane-Line Ocean Collection, available now at Lee Longlands. This stunning collection of modern outdoor furniture is perfect for creating a luxurious and inviting outdoor haven. Designed with sleek lines and a lightweight aluminum frame, the Ocean Collection offers a touch of contemporary sophistication to your patio or garden. The transparent aesthetic creates a feeling of openness and airiness, ideal for smaller outdoor spaces. The woven texture of the Cane-Line Soft Rope, reminiscent of the ocean, adds a touch of nautical flair. Weather won't dampen your enjoyment. Crafted from high-quality, powder-coated marine-grade aluminum, the Ocean Collection is built to withstand the elements. The Cane-Line Soft Rope is a man-made fiber renowned for its UV resistance and ability to withstand fading, ensuring your furniture looks beautiful for years to come.

## Products in this range:

Stackable Chair 59cm(w) 76cm(h) 63cm(d) Sale from £360

Woven Chair 59cm(w) 76cm(h) 63cm(d) Sale from £360

Lounge Chair 70cm(w) 73cm(h) 74cm(d) Sale from £570

Large Lounge Chair 81cm(w) 73cm(h) 90cm(d) Sale from £1200