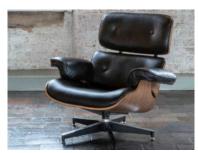

## **Charles Eames**

Introducing the Charles Eames Range Indulge in stylish relaxation with the Charles Eames range at Lee Longlands. Designed in an iconic style, this collection features the standout Charles Eames Lounger Relax Chair and Stool. Experience the perfect fusion of aesthetics and comfort. Elegant Design and Ergonomic Comfort The Charles Eames Lounger showcases an exquisite walnut veneer frame, exuding elegance and sophistication. Its sculpted ergonomic design ensures optimal comfort, allowing you to unwind in style. The deep seat, upholstered in black leather, adds a touch of luxury to your lounging experience.

## Products in this range:

Lounger Chair was £1785 Sale from £1249

Lounger Stool was £735 Sale from £499