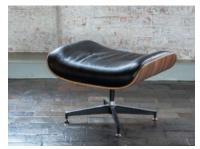

## **Charles Eames**

Introducing the Charles Eames Range Indulge in stylish relaxation with the Charles Eames range at Lee Longlands. Designed in an iconic style, this collection features the standout Charles Eames Lounger Relax Chair and Stool. Experience the perfect fusion of aesthetics and comfort. Elegant Design and Ergonomic Comfort The Charles Eames Lounger showcases an exquisite walnut veneer frame, exuding elegance and sophistication. Its sculpted ergonomic design ensures optimal comfort, allowing you to unwind in style. The deep seat, upholstered in black leather, adds a touch of luxury to your lounging experience.

## Products in this range:

Lounger Chair was £1785 Sale from £1249

Lounger Stool was £735 Sale from £499