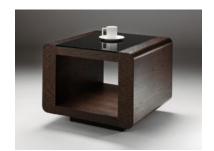

## **Penthouse**

Introducing the Penthouse Range Experience the epitome of sophistication and functionality with the Penthouse range at Lee Longlands. Crafted with a dark oak finish, these striking tables offer a generous amount of storage within a substantial, wraparound frame. The open design on two sides creates an airy feel, while the dark tempered glass top adds a touch of elegance. Stylish Storage Solutions The Penthouse range features two versatile pieces: the Square Lamp Table and the Rectangular Coffee Table. Both tables combine sleek design with practicality, providing ample storage space to keep your living area organized and clutter-free. The dark oak finish adds warmth and richness to any interior decor, making these tables the perfect addition to your home.

## Products in this range:

Rectangular Coffee Table 130cm(w) 32cm(h) 70cm(d) was £819 Sale from £499

Square Lamp Table 60cm(w) 48cm(h) 60cm(d) was £559 Sale from £359