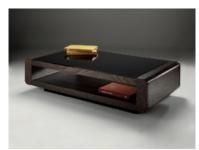

## **Penthouse**

Introducing the Penthouse Range Experience the epitome of sophistication and functionality with the Penthouse range at Lee Longlands. Crafted with a dark oak finish, these striking tables offer a generous amount of storage within a substantial, wraparound frame. The open design on two sides creates an airy feel, while the dark tempered glass top adds a touch of elegance. Stylish Storage Solutions The Penthouse range features two versatile pieces: the Square Lamp Table and the Rectangular Coffee Table. Both tables combine sleek design with practicality, providing ample storage space to keep your living area organized and clutter-free. The dark oak finish adds warmth and richness to any interior decor, making these tables the perfect addition to your home.

## Products in this range:

Rectangular Coffee Table 130cm(w) 32cm(h) 70cm(d) was £819 Sale from £499

Square Lamp Table 60cm(w) 48cm(h) 60cm(d) was £559 Sale from £359