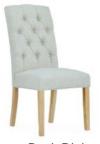

## **Burford Dining Chair**

Introducing the Burford Dining Chair Enhance your dining experience with the Burford Dining Chair from Lee Longlands. These elegant button back chairs combine style and comfort, making them a perfect addition to any dining room. With their timeless design and attention to detail, the Burford Dining Chairs are sure to elevate your dining space. Sophisticated Upholstery Options The Burford Dining Chair is available in three stylish upholstery options: Charcoal, Grey, and Natural. These versatile colors allow you to choose the perfect shade to complement your existing décor or create a contrasting statement. The button back detailing adds a touch of sophistication, while the high-quality upholstery provides both comfort and durability.

## Products in this range:

Charcoal Button Back Dining Chair 50cm(w) 110cm(h) 60cm(d) was £199 Sale from £139

Grey Button Back Dining Chair 50cm(w) 110cm(h) 60cm(d) was £199 Sale from £139

Natural Button Back Dining Chair 50cm(w) 110cm(h) 60cm(d) was £199 Sale from £139