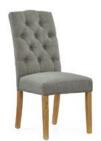

## **Burford Dining Chair**

Introducing the Burford Dining Chair Enhance your dining experience with the Burford Dining Chair from Lee Longlands. These elegant button back chairs combine style and comfort, making them a perfect addition to any dining room. With their timeless design and attention to detail, the Burford Dining Chairs are sure to elevate your dining space. Sophisticated Upholstery Options The Burford Dining Chair is available in three stylish upholstery options: Charcoal, Grey, and Natural. These versatile colors allow you to choose the perfect shade to complement your existing décor or create a contrasting statement. The button back detailing adds a touch of sophistication, while the high-quality upholstery provides both comfort and durability.

## Products in this range:

Charcoal Button Back Dining Chair 50cm(w) 110cm(h) 60cm(d) was £199 Sale from £139

Grey Button Back Dining Chair 50cm(w) 110cm(h) 60cm(d) was £199 Sale from £139

Natural Button Back Dining Chair 50cm(w) 110cm(h) 60cm(d) was £199 Sale from £139