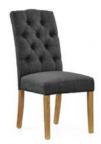

## **Burford Dining Chair**

Introducing the Burford Dining Chair Enhance your dining experience with the Burford Dining Chair from Lee Longlands. These elegant button back chairs combine style and comfort, making them a perfect addition to any dining room. With their timeless design and attention to detail, the Burford Dining Chairs are sure to elevate your dining space. Sophisticated Upholstery Options The Burford Dining Chair is available in three stylish upholstery options: Charcoal, Grey, and Natural. These versatile colors allow you to choose the perfect shade to complement your existing décor or create a contrasting statement. The button back detailing adds a touch of sophistication, while the high-quality upholstery provides both comfort and durability.

## Products in this range:

Charcoal Button Back Dining Chair 50cm(w) 110cm(h) 60cm(d) was £199 Sale from £139

Grey Button Back Dining Chair 50cm(w) 110cm(h) 60cm(d) was £199 Sale from £139

Natural Button Back Dining Chair 50cm(w) 110cm(h) 60cm(d) was £199 Sale from £139