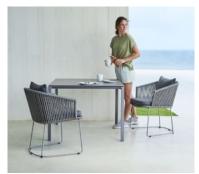

## Cane & 045 line Pure Dining

Cane-line Pure Range - Minimalist Outdoor Elegance. Explore the Cane-line Pure Range, designed by Foersom & Hiort-Lorenzen. Featuring a minimalist Pure table with a high-quality stainless steel frame and versatile tabletop options. This easy-to-maintain, scratch-resistant table is UV-resistant, making it ideal for outdoor use in any weather. Elevate your outdoor living experience with the Cane-line Pure Range, where form meets functionality to create a harmonious outdoor oasis.

## Products in this range:

Ceramic Table 100cm 100cm(w) 73cm(h) 100cm(d) was £1995 Sale from £1596

Ceramic Top Dining Table 150cm 90cm(w) 73cm(h) 150cm(d) was £2340 Sale from £1872

Ceramic Top Dining Table 200cm 100cm(w) 73cm(h) 200cm(d) was £2730 Sale from £2184