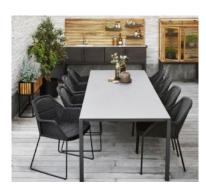

## Cane & 045 line Pure Dining

Cane-line Pure Range - Minimalist Outdoor Elegance. Explore the Cane-line Pure Range, designed by Foersom & Hiort-Lorenzen. Featuring a minimalist Pure table with a high-quality stainless steel frame and versatile tabletop options. This easy-to-maintain, scratch-resistant table is UV-resistant, making it ideal for outdoor use in any weather. Elevate your outdoor living experience with the Cane-line Pure Range, where form meets functionality to create a harmonious outdoor oasis.

## Products in this range:

Ceramic Table 100cm 100cm(w) 73cm(h) 100cm(d) was £1995 Sale from £1596

Ceramic Top Dining Table 150cm 90cm(w) 73cm(h) 150cm(d) was £2340 Sale from £1872

Ceramic Top Dining Table 200cm 100cm(w) 73cm(h) 200cm(d) was £2730 Sale from £2184

Ceramic Top Table 280cm 100cm(w) 73cm(h) 280cm(d) was £3525 Sale from £2820