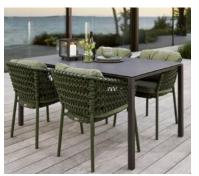

## Cane & 045 line Pure Dining

Cane-line Pure Range - Minimalist Outdoor Elegance. Explore the Cane-line Pure Range, designed by Foersom & Hiort-Lorenzen. Featuring a minimalist Pure table with a high-quality stainless steel frame and versatile tabletop options. This easy-to-maintain, scratch-resistant table is UV-resistant, making it ideal for outdoor use in any weather. Elevate your outdoor living experience with the Cane-line Pure Range, where form meets functionality to create a harmonious outdoor oasis.

## Products in this range:

Ceramic Table 100cm 100cm(w) 73cm(h) 100cm(d) was £1995 Sale from £1596

Ceramic Top Dining Table 150cm 90cm(w) 73cm(h) 150cm(d) was £2340 Sale from £1872

Ceramic Top Dining Table 200cm 100cm(w) 73cm(h) 200cm(d) was £2730 Sale from £2184