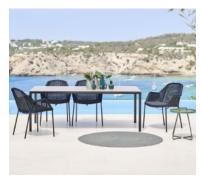

## Cane & 045 line Pure Dining

Cane-line Pure Range - Minimalist Outdoor Elegance. Explore the Cane-line Pure Range, designed by Foersom & Hiort-Lorenzen. Featuring a minimalist Pure table with a high-quality stainless steel frame and versatile tabletop options. This easy-to-maintain, scratch-resistant table is UV-resistant, making it ideal for outdoor use in any weather. Elevate your outdoor living experience with the Cane-line Pure Range, where form meets functionality to create a harmonious outdoor oasis.

## Products in this range:

Ceramic Table 100cm 100cm(w) 73cm(h) 100cm(d) was £1995 Sale from £1596

Ceramic Top Dining Table 150cm 90cm(w) 73cm(h) 150cm(d) was £2340 Sale from £1872

Ceramic Top Dining Table 200cm 100cm(w) 73cm(h) 200cm(d) was £2730 Sale from £2184

Ceramic Top Table 280cm 100cm(w) 73cm(h) 280cm(d) was £3525 Sale from £2820