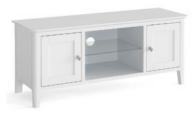

Small TV Unit 90cm(w) 50cm(h) 40cm(d) was £259 Sale from £175

Large TV Unit 120cm(w) 50cm(h) 40cm(d) was £345 Sale from £235

Corner TV Unit 95cm(w) 50cm(h) 40cm(d) was £255 Sale from £169

Mini Sideboard 75cm(w) 75cm(h) 33.5cm(d) was £329 Sale from £219