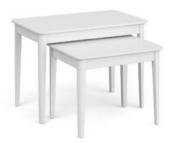

## Products in this range:

Console Table 100cm(w) 80cm(h) 32cm(d) was £265 Sale from £179

Coffee Table 95cm(w) 44cm(h) 63cm(d) was £295 Sale from £199

Nest of Tables 69cm(w) 50cm(h) 42cm(d) was £159 Sale from £105