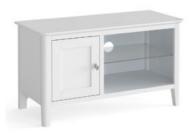

Small TV Unit 90cm(w) 50cm(h) 40cm(d) was £259 Sale from £175

Large TV Unit 120cm(w) 50cm(h) 40cm(d) was £345 Sale from £235

Corner TV Unit 95cm(w) 50cm(h) 40cm(d) was £255 Sale from £169

Mini Sideboard 75cm(w) 75cm(h) 33.5cm(d) was £329 Sale from £219