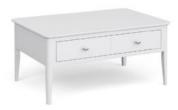

## Products in this range:

Console Table 100cm(w) 80cm(h) 32cm(d) was £265 Sale from £179

Coffee Table 95cm(w) 44cm(h) 63cm(d) was £295 Sale from £199

Nest of Tables 69cm(w) 50cm(h) 42cm(d) was £159 Sale from £105