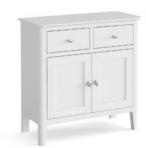

Small TV Unit 90cm(w) 50cm(h) 40cm(d) was £259 Sale from £175

Large TV Unit 120cm(w) 50cm(h) 40cm(d) was £345 Sale from £235

Corner TV Unit 95cm(w) 50cm(h) 40cm(d) was £255 Sale from £169

Mini Sideboard 75cm(w) 75cm(h) 33.5cm(d) was £329 Sale from £219