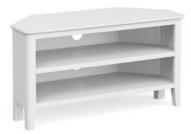

Small TV Unit 90cm(w) 50cm(h) 40cm(d) was £259 Sale from £175

Large TV Unit 120cm(w) 50cm(h) 40cm(d) was £345 Sale from £235

Corner TV Unit 95cm(w) 50cm(h) 40cm(d) was £255 Sale from £169

Mini Sideboard 75cm(w) 75cm(h) 33.5cm(d) was £329 Sale from £219