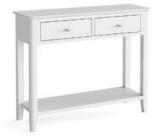

## Products in this range:

Console Table 100cm(w) 80cm(h) 32cm(d) was £265 Sale from £179

Coffee Table 95cm(w) 44cm(h) 63cm(d) was £295 Sale from £199

Nest of Tables 69cm(w) 50cm(h) 42cm(d) was £159 Sale from £105