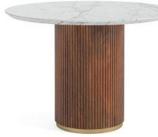

Amory Dining Chair in Mustard 49cm(w) 88cm(h) 61cm(d) was £299 Sale from £185

Round Dining Table - Marble Top 120cm(w) 76cm(h) 120cm(d) was £1159 Sale from £719

Small Media Stand 120cm(w) 51cm(h) 36cm(d) was £855 Sale from £529