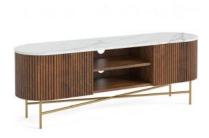

Large Media Stand 150cm(w) 51cm(h) 36cm(d) was £955 Sale from £589

Extra Large Media Stand 180cm(w) 51cm(h) 36cm(d) was £1125 Sale from £695

Side Table With Door 33cm(w) 45cm(h) 33cm(d) was £345 Sale from £209