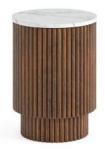

Large Media Stand 150cm(w) 51cm(h) 36cm(d) was £955 Sale from £589

Extra Large Media Stand 180cm(w) 51cm(h) 36cm(d) was £1125 Sale from £695

Side Table With Door 33cm(w) 45cm(h) 33cm(d) was £345 Sale from £209