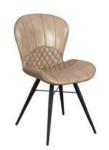

## Products in this range:

Large Sideboard 145cm(w) 76cm(h) 40cm(d) was £1125 Sale from £695

Beige Amory Dining Chair 49cm(w) 88cm(h) 61cm(d) was £299 Sale from £185

Amory Dining Chair in Grey 49cm(w) 88cm(h) 61cm(d) was £299 Sale from £185