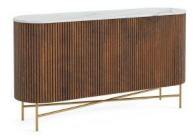

## **Crosby Walnut Dining**

Discover the allure of our Crosby Walnut Dining collection, where sophisticated racetrack curves harmoniously blend with dynamic ribbing. The solid mango wood boasts a warm coffee bean finish, while the marble top retains its natural hue, creating an exquisite contrast. The brass-finished base with round legs adds an elevated touch to the sideboard, complementing the rounded silhouette. Seamlessly integrated doors open to reveal inner storage with shelves, combining practicality and style in one.

## Products in this range:

Large Sideboard 145cm(w) 76cm(h) 40cm(d) was £1125 Sale from £695

Beige Amory Dining Chair 49cm(w) 88cm(h) 61cm(d) was £299 Sale from £185

Amory Dining Chair in Grey 49cm(w) 88cm(h) 61cm(d) was £299 Sale from £185