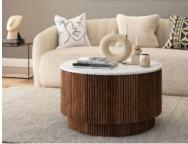

## LEE LONGLANDS

Cupboard 40cm(w) 52cm(h) 40cm(d) was £375 Sale from £229

Coffee Table 80cm(w) 45cm(h) 80cm(d) was £785 Sale from £485

Oval Dining Table 200cm(w) 76cm(h) 90cm(d) was £1365 Sale from £845

Small Sideboard 100cm(w) 76cm(h) 40cm(d) was £939 Sale from £579