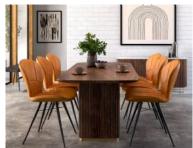

Amory Dining Chair in Mustard 49cm(w) 88cm(h) 61cm(d) was £299 Sale from £185

Round Dining Table - Marble Top 120cm(w) 76cm(h) 120cm(d) was £1159 Sale from £719

Small Media Stand 120cm(w) 51cm(h) 36cm(d) was £855 Sale from £529