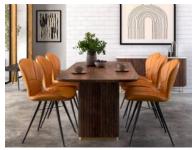

## **Crosby Walnut Dining**

Discover the allure of our Crosby Walnut Dining collection, where sophisticated racetrack curves harmoniously blend with dynamic ribbing. The solid mango wood boasts a warm coffee bean finish, while the marble top retains its natural hue, creating an exquisite contrast. The brass-finished base with round legs adds an elevated touch to the sideboard, complementing the rounded silhouette. Seamlessly integrated doors open to reveal inner storage with shelves, combining practicality and style in one.

## Products in this range:

Large Sideboard 145cm(w) 76cm(h) 40cm(d) was £1125 Sale from £695

Beige Amory Dining Chair 49cm(w) 88cm(h) 61cm(d) was £299 Sale from £185

Amory Dining Chair in Grey 49cm(w) 88cm(h) 61cm(d) was £299 Sale from £185

Amory Dining Chair in Mustard 49cm(w) 88cm(h) 61cm(d) was £299 Sale from £185

Round Dining Table - Marble Top 120cm(w) 76cm(h) 120cm(d) was £1159 Sale from £719

Small Media Stand 120cm(w) 51cm(h) 36cm(d) was £855 Sale from £529