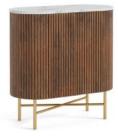

## **Crosby Walnut Dining**

Discover the allure of our Crosby Walnut Dining collection, where sophisticated racetrack curves harmoniously blend with dynamic ribbing. The solid mango wood boasts a warm coffee bean finish, while the marble top retains its natural hue, creating an exquisite contrast. The brass-finished base with round legs adds an elevated touch to the sideboard, complementing the rounded silhouette. Seamlessly integrated doors open to reveal inner storage with shelves, combining practicality and style in one.

## Products in this range:

Large Sideboard 145cm(w) 76cm(h) 40cm(d) was £1125 Sale from £695

Beige Amory Dining Chair 49cm(w) 88cm(h) 61cm(d) was £299 Sale from £185

Amory Dining Chair in Grey 49cm(w) 88cm(h) 61cm(d) was £299 Sale from £185