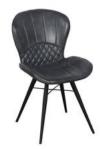

## Products in this range:

Large Sideboard 145cm(w) 76cm(h) 40cm(d) was £1125 Sale from £695

Beige Amory Dining Chair 49cm(w) 88cm(h) 61cm(d) was £299 Sale from £185

Amory Dining Chair in Grey 49cm(w) 88cm(h) 61cm(d) was £299 Sale from £185