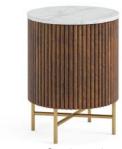

Large Media Stand 150cm(w) 51cm(h) 36cm(d) was £955 Sale from £589

Extra Large Media Stand 180cm(w) 51cm(h) 36cm(d) was £1125 Sale from £695

Side Table With Door 33cm(w) 45cm(h) 33cm(d) was £345 Sale from £209