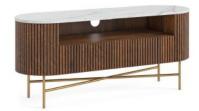

Amory Dining Chair in Mustard 49cm(w) 88cm(h) 61cm(d) was £299 Sale from £185

Round Dining Table - Marble Top 120cm(w) 76cm(h) 120cm(d) was £1159 Sale from £719

Small Media Stand 120cm(w) 51cm(h) 36cm(d) was £855 Sale from £529

Large Media Stand 150cm(w) 51cm(h) 36cm(d) was £955 Sale from £589

Extra Large Media Stand 180cm(w) 51cm(h) 36cm(d) was £1125 Sale from £695

Side Table With Door 33cm(w) 45cm(h) 33cm(d) was £345 Sale from £209