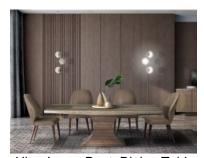

## **Opera**

Classic Elegance and Modern Sophistication Explore the Stone International Opera Dining Range, a perfect blend of classic elegance and modern sophistication. Crafted with the highest quality of solid wood, this collection creates a spectacular and sophisticated dining room ambiance. The handcrafted wood base, meticulously layered using the finest handmade techniques, exudes impressive elegance. With its luxurious presence, the Opera Collection seamlessly complements various interior styles. The thick "boat edge" natural stone finish adds to its allure.

## Products in this range:

Rectangular Dining Table 220cm(w) 74cm(h) 106cm(d) was £4429 Sale from £3539

4-Door Buffet 190cm(w) 80cm(h) 50cm(d) was £4945 Sale from £3955

Rectangular Cocktail Table 140cm(w) 40cm(h) 70cm(d) was £2075 Sale from £1659