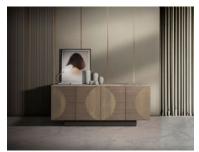

## Products in this range:

Rectangular Dining Table 220cm(w) 74cm(h) 106cm(d) was £4429 Sale from £3539

4-Door Buffet 190cm(w) 80cm(h) 50cm(d) was £4945 Sale from £3955

Rectangular Cocktail Table 140cm(w) 40cm(h) 70cm(d) was £2075 Sale from £1659