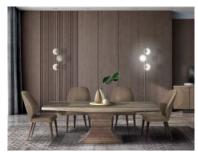

## **Opera**

Classic Elegance and Modern Sophistication Explore the Stone International Opera Dining Range, a perfect blend of classic elegance and modern sophistication. Crafted with the highest quality of solid wood, this collection creates a spectacular and sophisticated dining room ambiance. The handcrafted wood base, meticulously layered using the finest handmade techniques, exudes impressive elegance. With its luxurious presence, the Opera Collection seamlessly complements various interior styles. The thick "boat edge" natural stone finish adds to its allure.

## Products in this range:

Rectangular Dining Table 220cm(w) 74cm(h) 106cm(d) was £4429 Sale from £3539

4-Door Buffet 190cm(w) 80cm(h) 50cm(d) was £4945 Sale from £3955

Rectangular Cocktail Table 140cm(w) 40cm(h) 70cm(d) was £2075 Sale from £1659