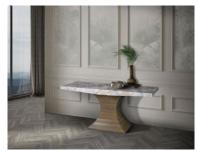

## Products in this range:

Rectangular Dining Table 220cm(w) 74cm(h) 106cm(d) was £4429 Sale from £3539

4-Door Buffet 190cm(w) 80cm(h) 50cm(d) was £4945 Sale from £3955

Rectangular Cocktail Table 140cm(w) 40cm(h) 70cm(d) was £2075 Sale from £1659

Console 160cm(w) 74cm(h) 56cm(d) was £2575 Sale from £2059

Ultra Large Rect. Dining Table 380cm(w) 74cm(h) 130cm(d) was £11355 Sale from £9079